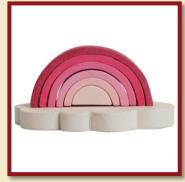

Alpaca - natural Product Code: 14801/a Size: 12,5x6x5,5cm



Alpaca - brown



Product Code: 14801/b Size: 12,5x6x5,5cm









Product Code: 14801/c Size: 12,5x6x5,5cm



Alpaca - pink



Product Code: 14801/d Size: 12,5x6x5,5cm









Elephant - natural Product Code: 14802/a Size: 7x8,5x6cm



Elephant - grey



Product Code: 14802/c Size: 7x8,5x6cm





Dog - natural



Product Code: 14803/a

Size: 8x8x5cm



Dog - brown



Product Code: 14803/b

Size: 8x8x5cm







Locomotive-natural Product Code: 14805/a Size: 9x9x4,5cm



Locomotive-green Product Code: 14805/b Size: 9x9x4,5cm









Product Code: 14806/a Size: 9x11x5,5cm



Boat-red



Product Code: 14806/b Size: 9x11x5,5cm

## KID'S ROOM DECORATION









Milk tooth holder rainbow

Product Code: 15001/a Size: 6x12x6,5cm







Milk tooth holder pink

Product Code: 15001/b Size: 6x12x6,5cm









Milk tooth holder blue

Product Code: 15001/c Size: 6x12x6,5cm



### **ROCKING ALPACA**













Alpaca natural

Product Code: 24001/a

Alpaca brown

Product Code: 24001/b

#### **BIRD TREES**











Product Code: 10002 Size: 28x21cm

Bird-tree -Australian

Product Code: 10003 Size: 27x21cm









Product Code: 10005 Size: 28x21cm



Bird-tree -North-European



Product Code: 10008 Size: 27x20cm













Product Code: 10006 Size: 27x20cm

Bird-tree -North-American

Product Code: 10007 Size: 27x21cm











Bird-tree -European waterfront

Product Code: 10087 Size: 29.5x22.5cm

Bird-tree -Migratory birds

Product Code: 10009 Size: 28x20cm

# **DROPS**









A drop of the Red Sea Product Code: 1