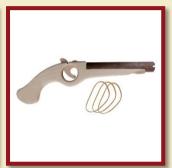

Cork crossbow, red

Product Code: 16227/b

Size:31x24cm

Size:33x11cm

Wooden rubber bullet pistol red

Product Code: 16240/a

Size:33x11cm

Wooden rubber bullet pistol blue