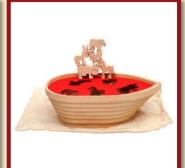

001/b

#### **BIRD TREES**











Product Code: 10002 Size: 28x21cm

Bird-tree -Australian

Product Code: 10003 Size: 27x21cm









Product Code: 10005 Size: 28x21cm



Bird-tree -North-European



Product Code: 10008 Size: 27x20cm













Product Code: 10006 Size: 27x20cm

Bird-tree -North-American

Product Code: 10007 Size: 27x21cm











Bird-tree -European waterfront

Product Code: 10087 Size: 29.5x22.5cm

Bird-tree -Migratory birds

Product Code: 10009 Size: 28x20cm

# **DROPS**









A drop of the Red Sea Product Code: 10070

Size: 26x24cm









A drop of the Danube Product Code: 10071

Size: 28x22cm

# **RAINBOW**











Size: 27,5x15cm









# NOAH'S ARK



















### NOAH'S ARK PLUS









Product Code: 16313 Size: 34,5x18,5x11,5cm











### MINI LETTERS

6000e

8x8/8x6cm



A-apple Product Code: 11301



A-automobile Product Code: 11305



B-boat Product Code: 11352



B-bear Product Code: 11303





C-clown Product Code: 11306



C-cat Product Code: 11374



D-dolphin Product Code: 11307



D-dino Product Code: 11354



E-elephant Product Code: 11309



E-eskimo Product Code: 11366



F-flamingo Product Code: 11355



F-fish Product Code: 11311



G-guitar Product Code: 11371



G-giraffe
Product Code:
11313



H-house Product Code: 11315



H-hippo Product Code: 11356





I-ice cream Product Code: 11316



I-indian Product Code: 11357



J-jaguar Product Code: 11367



J-joker Product Code: 11319





K-kangoroo Product Code: 11321



K-king Product Code: 11368



L-moon Product Code: 11324



L-ladybird Product Code