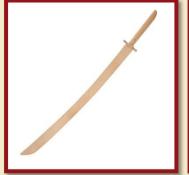

Samurai-sword small

Product Code:16213

Samurai-sword big

Product Code:16214

Shield with cross

Size:36x25cm

Shield, Hunyadi

Product Code: 16223