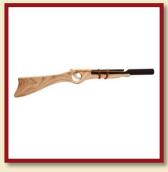

#### Wooden rubber bullet rifle

Product Code: 16239

Size:58x7,5cm

#### Wooden rubber bullet rifle coloured

Product Code: 16241

Size:58x7,5cm