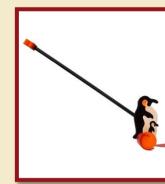

## **PUSH TOYS**

Duck

Product Code: 14001

Rooster

Product Code: 14003

Parrot

Product Code: 14004

Penguin