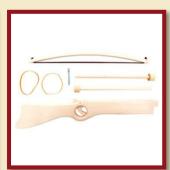

Crossbow big

Product Code: 16207

Size:57x49cm

Crossbow big green-red

Size:57x49cm

Crossbow big blue-green

Product Code: 16208/b

Size:57x49cm