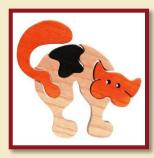

#### **ANIMAL FAMILIES**

Fox

Product Code: 10083 Size: 24,5x19 cm

Lion, high-coloured

Product Code: 10084 Size:26x16,5cm

Lion, pastel-coloured Product Code: 10084/a

Size:26x16,5cm

Cat, red