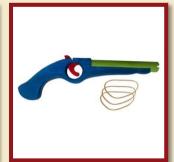

Cork crossbow, red

Product Code: 16227/b

Size:31x24cm

Size:33x11cm

Wooden rubber bullet pistol red

Product Code: 16240/a

Size:33x11cm

Wooden rubber bullet pistol blue