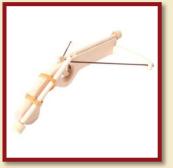

Product Code:16213

Samurai-sword big

Product Code:16214







Shield with cross

Size:36x25cm









Shield, Hunyadi

Product Code: 16223

Size:36x25cm









Shield red with dragon

Product Code: 16224/a

Size:36x25cm









Shield green with dragon

Product Code: 16224/b

Size:36x25cm









Crossbow small

Product Code: 16216 Size: 40,5x35cm









#### Crossbow small green-red

Product Code: 16217/a

Size:40,5x35cm









Product Code: 16217/b

Size:40,5x35cm









Crossbow small red-green

Product Code:16217/c

Size:40,5x35cm









Crossbow big

Product Code: 16207

Size:57x49cm







Crossbow big green-red



Size:57x49cm









Crossbow big blue-green

Product Code: 16208/b

Size:57x49cm









Crossbow big red-green

Product Code: 16208/c

Size:57x49cm









Pistol with arrows

Size:32x21cm









Pistol with arrows, blue

Product Code: 16242/a

Size:32x21cm









Pistol with arrows, red

Product Code: 16242/b

Size:32x21cm









Cork crossbow

Size:31x24cm









Cork crossbow, blue

Product Code: 16227/a

Size:31x24cm









Cork crossbow, red

Product Code: 16227/b

Size:31x24cm













Size:33x11cm







Wooden rubber bullet pistol red

Product Code: 16240/a

Size:33x11cm









Wooden rubber bullet pistol blue

Product Code: 16240/b

Size:33x11cm









#### Wooden rubber bullet rifle

Product Code: 16239

Size:58x7,5cm









#### Wooden rubber bullet rifle coloured

Product Code: 16241

Size:58x7,5cm







#### Wooden clapping pistol

Product Code: 16248

Size:30x11,5cm