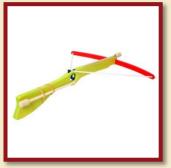

Crossbow big

Product Code: 16207

Size:57x49cm

Crossbow big green-red

Size:57x49cm

Crossbow big blue-green

Product Code: 16208/b

Size:57x49cm