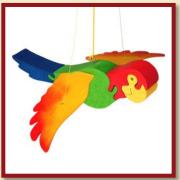

Size: 19,5x11,5cm

Horse, brown

Product Code:10029/c Size:18x20cm

Horse, white

Product Code:10029/a Size: 18x20cm

Parrot

Product Code:10032 Size: 22x14cm

T-rex