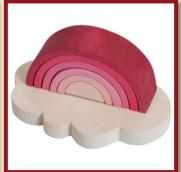

Alpaca - natural Product Code: 14801/a Size: 12,5x6x5,5cm



Alpaca - brown



Product Code: 14801/b Size: 12,5x6x5,5cm









Product Code: 14801/c Size: 12,5x6x5,5cm



Alpaca - pink



Product Code: 14801/d Size: 12,5x6x5,5cm









Elephant - natural Product Code: 14802/a Size: 7x8,5x6cm



Elephant - grey



Product Code: 14802/c Size: 7x8,5x6cm





Dog - natural



Product Code: 14803/a

Size: 8x8x5cm



Dog - brown



Product Code: 14803/b

Size: 8x8x5cm







Locomotive-natural Product Code: 14805/a Size: 9x9x4,5cm



Locomotive-green Product Code: 14805/b Size: 9x9x4,5cm









Product Code: 14806/a Size: 9x11x5,5cm



Boat-red



Product Code: 14806/b Size: 9x11x5,5cm

## KID'S ROOM DECORATION









Milk tooth holder rainbow

Product Code: 15001/a Size: 6x12x6,5cm







Milk tooth holder pink

Product Code: 15001/b Size: 6x12x6,5cm









Milk tooth holder blue

Product Code: 15001/c Size: 6x12x6,5cm



### **ROCKING ALPACA**













Alpaca natural

Product Code: 24001/a

Alpaca brown

Product Code: 24001/b

#### **BIRD TREES**











Product Code: 10002 Size: 28x21cm

Bird-tree -Australian

Product Code: 10003 Size: 27x21cm









Product Code: 10005 Size: 28x21cm



Bird-tree -North-European



Product Code: 10008 Size: 27x20cm













Product Code: 10006 Size: 27x20cm

Bird-tree -North-American

Product Code: 10007 Size: 27x21cm











Bird-tree -European waterfront

Product Code: 10087 Size: 29.5x22.5cm

Bird-tree -Migratory birds

Product Code: 10009 Size: 28x20cm

# **DROPS**









A drop of the Red Sea Product Code: 100