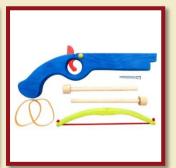

Crossbow big red-green

Product Code: 16208/c

Size:57x49cm

Pistol with arrows

Size:32x21cm

Pistol with arrows, blue

Product Code: 16242/a

Size:32x21cm

Pistol with arrows, red

Product Code: 16242/b

Size:32x21cm

Cork crossbow

Size:31x24cm

Cork crossbow, blue

Product Code: 16227/a

Size:31x24cm