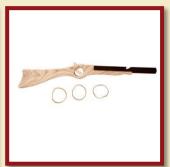

Pistol with arrows, red

Product Code: 16242/b

Size:32x21cm

Cork crossbow

Size:31x24cm

Cork crossbow, blue

Product Code: 16227/a

Size:31x24cm