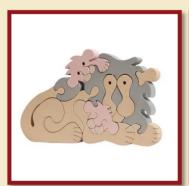

#### **ANIMAL FAMILIES**

Fox

Product Code: 10083 Size: 24,5x19 cm

Lion, high-coloured

Product Code: 10084 Size:26x16,5cm

Lion, pastel-coloured Product Code: 10084/a

Size:26x16,5cm

Cat, red