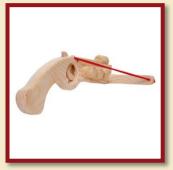

Pistol with arrows, red

Product Code: 16242/b

Size:32x21cm

Cork crossbow

Size:31x24cm

Cork crossbow, blue

Product Code: 16227/a

Size:31x24cm