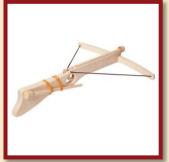

Crossbow big

Product Code: 16207

Size:57x49cm

Crossbow big green-red

Size:57x49cm

Crossbow big blue-green

Product Code: 16208/b

Size:57x49cm