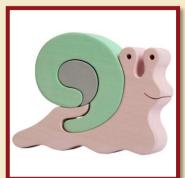

Porduct Code:10048 Size:15,5x17,5cm

Ladybird

Product Code: 10079 Size:19,5x9,5

green

Snail, high-coloured Product Code: 10054/a Size:12x9cm

Snail, high-coloured red

Product Code: 10054/b Size:12x9cm

Snail, pastel-coloured Product Code: 10054/c Size: 12x9cm