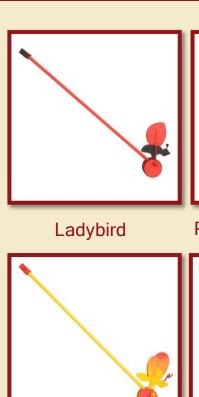

## **PULL TOYS**

Clownfish

Product Code: 14214

Elephant

Product Code: 14210

Duck

Product Code: 14211

Rooster