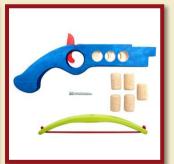

Pistol with arrows, red

Product Code: 16242/b

Size:32x21cm

Cork crossbow

Size:31x24cm

Cork crossbow, blue

Product Code: 16227/a

Size:31x24cm