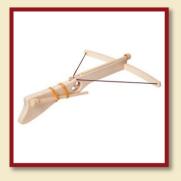

Red Product Code: 16100

Orange

Product Code: 16102









Green

Product Code: 16103

43

Product Code: 16101









White

Product Code: 16110

## **KNIGHTLY TOYS**









Product Code: 16209



Axe, mini



Product Code: 16212



















Dagger

Product Code: 16221



Valiant-sword big





**Duke-sword** 

Product Code: 16202

Pirate-sword

Product Code: 16232

46









Kings-sword

Product Code: 16203

Kings-broadsword

Product Code:16205











Samurai-sword small

Product Code:16213

Samurai-sword big

Product Code:16214







Shield with cross

Size:36x25cm









Shield, Hunyadi

Product Code: 16223

Size:36x25cm









Shield red with dragon

Product Code: 16224/a

Size:36x25cm









Shield green with dragon

Product Code: 16224/b

Size:36x25cm









Crossbow small

Product Code: 16216 Size: 40,5x35cm









#### Crossbow small green-red

Product Code: 16217/a

Size:40,5x35cm









Product Code: 16217/b

Size:40,5x35cm









Crossbow small red-green

Product Code:16217/c

Size:40,5x35cm









Crossbow big

Product Code: 16207

Size:57x49cm







Crossbow big green-red



Size:57x49cm









Crossbow big blue-green

Product Code: 16208/b

Size:57x49cm









Crossbow big red-green

Product Code: 16208/c

Size:57x49cm









Pistol with arrows

Size:32x21cm









Pistol with arrows, blue

Product Code: 16242/a

Size:32x21cm









Pistol with arrows, red

Product Code: 16242/b

Size:32x21cm









Cork crossbow

Size:31x24cm









Cork crossbow, blue

Product Code: 16227/a

Size:31x24cm









Cork cro