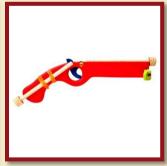

Crossbow big red-green

Product Code: 16208/c

Size:57x49cm

Pistol with arrows

Size:32x21cm

Pistol with arrows, blue

Product Code: 16242/a

Size:32x21cm

Pistol with arrows, red

Product Code: 16242/b

Size:32x21cm

Cork crossbow

Size:31x24cm

Cork crossbow, blue

Product Code: 16227/a

Size:31x24cm