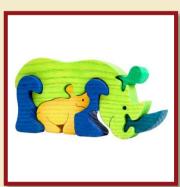

Product Code:10085 Size:12x17,5cm

Lamb

Product Code:10036 Size:17x12cm

Dolphin

Product Code:10052 Size:18x13,5cm

Rhinoceros

Product Code:10073 Size:20x9,5cm

Penguin