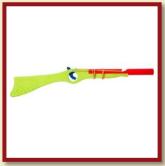

Crossbow big green-red



Size:57x49cm









Crossbow big blue-green

Product Code: 16208/b

Size:57x49cm









Crossbow big red-green

Product Code: 16208/c

Size:57x49cm









Pistol with arrows

Size:32x21cm









Pistol with arrows, blue

Product Code: 16242/a

Size:32x21cm









Pistol with arrows, red

Product Code: 16242/b

Size:32x21cm









Cork crossbow

Size:31x24cm









Cork crossbow, blue

Product Code: 16227/a

Size:31x24cm









Cork crossbow, red

Product Code: 16227/b

Size:31x24cm













Size:33x11cm







Wooden rubber bullet pistol red

Product Code: 16240/a

Size:33x11cm









Wooden rubber bullet pistol blue

Product Code: 16240/b

Size:33x11cm









#### Wooden rubber bullet rifle

Product Code: 16239

Size:58x7,5cm









#### Wooden rubber bullet rifle coloured

Product Code: 16241

Size:58x7,5cm







#### Wooden clapping pistol

Product Code: 16248

Size:30x11,5cm