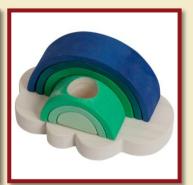

wn



Product Code: 14801/b Size: 12,5x6x5,5cm









Product Code: 14801/c Size: 12,5x6x5,5cm



Alpaca - pink



Product Code: 14801/d Size: 12,5x6x5,5cm









Elephant - natural Product Code: 14802/a Size: 7x8,5x6cm



Elephant - grey



Product Code: 14802/c Size: 7x8,5x6cm





Dog - natural



Product Code: 14803/a

Size: 8x8x5cm



Dog - brown



Product Code: 14803/b

Size: 8x8x5cm







Locomotive-natural Product Code: 14805/a Size: 9x9x4,5cm



Locomotive-green Product Code: 14805/b Size: 9x9x4,5cm









Product Code: 14806/a Size: 9x11x5,5cm



Boat-red



Product Code: 14806/b Size: 9x11x5,5cm

## KID'S ROOM DECORATION









Milk tooth holder rainbow

Product Code: 15001/a Size: 6x12x6,5cm







Milk tooth holder pink

Product Code: 15001/b Size: 6x12x6,5cm









Milk tooth holder blue

Product Code: 15001/c Size: 6x12x6,5cm



### **ROCKING ALPACA**













Alpaca natural

Product Code: 24001/a

Alpaca brown

Product Code: 24001/b

#### **BIRD TREES**











Product Code: 10002 Size: 28x21cm

Bird-tree -Australian

Product Code: 10003 Size: 27x21cm









Product Code: 10005 Size: 28x21cm



Bird-tree -North-European



Product Code: 10008 Size: 27x20cm













Product Code: 10006 Size: 27x20cm

Bird-tree -North-American

Product Code: 10007 Size: 27x21cm











Bird-tree -European waterfront

Product Code: 10087 Size: 29.5x22.5cm

Bird-tree -Migratory birds

Product Code: 10009 Size: 28x20cm

# **DROPS**









A drop of the Red Sea Product Code: 10070

Size: 26x24cm









A drop of the Danube Product Code: 10071

Size: