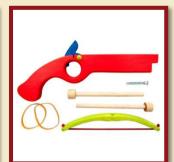

Cork crossbow, red

Product Code: 16227/b

Size:31x24cm

Size:33x11cm

Wooden rubber bullet pistol red

Product Code: 16240/a

Size:33x11cm

Wooden rubber bullet pistol blue