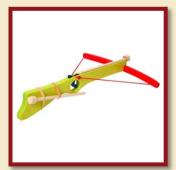

Green

Product Code: 16103

43

Product Code: 16101









White

Product Code: 16110

## **KNIGHTLY TOYS**









Product Code: 16209



Axe, mini



Product Code: 16212



















Dagger

Product Code: 16221



Valiant-sword big





**Duke-sword** 

Product Code: 16202

Pirate-sword

Product Code: 16232

46









Kings-sword

Product Code: 16203

Kings-broadsword

Product Code:16205











Samurai-sword small

Product Code:16213

Samurai-sword big

Product Code:16214







Shield with cross

Size:36x25cm









Shield, Hunyadi

Product Code: 16223

Size:36x25cm









Shield red with dragon

Product Code: 16224/a

Size:36x25cm









Shield green with dragon

Product Code: 16224/b

Size:36x25cm









Crossbow small

Product Code: 16216 Size: 40,5x35cm









#### Crossbow small green-red

Product Code: 16217/a

Size:40,5x35cm









Product Code: 16217/b

Size:40,5x35cm









Crossbow small red-green

Product Code:16217/c

Size:40,5x35cm









Crossbow big

Product Code: 16207

Size:57x49cm







Crossbow big green-red



Size:57x49cm









Crossbow big blue-green

Product Code: 16208/b

Size:57x49cm









Crossbow big red-green

Product Code: 16208/c

Size:57x49cm









Pistol with arrows

Size:32x21cm









Pistol with arrows, blue

Product Code: 16242/a

Size:32x21cm









Pistol with arrows, red

Product Code: 16242/b

Size:32x21cm









Cork crossbow

Size:31x24cm









Cork crossbow, blue

Product Code: 16227/a

Size:31x24cm









Cork crossbow, red

Product Code: 16227/b

Size:31x24cm