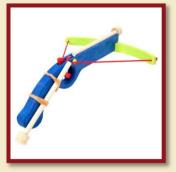

Crossbow big red-green

Product Code: 16208/c

Size:57x49cm

Pistol with arrows

Size:32x21cm

Pistol with arrows, blue

Product Code: 16242/a

Size:32x21cm