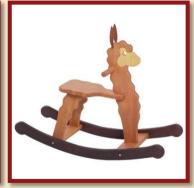

### **ROCKING ALPACA**

Alpaca natural

Product Code: 24001/a

Alpaca brown

Product Code: 24001/b