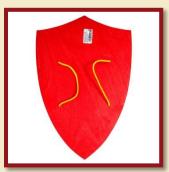

Samurai-sword small

Product Code:16213

Samurai-sword big

Product Code:16214

Shield with cross

Size:36x25cm

Shield, Hunyadi

Product Code: 16223