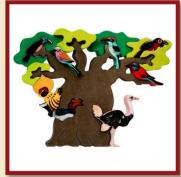

#### **BIRD TREES**

Product Code: 10002 Size: 28x21cm

Bird-tree -Australian

Product Code: 10003 Size: 27x21cm

Product Code: 10005 Size: 28x21cm

Bird-tree -North-European

Product Code: 10008 Size: 27x20cm

Product Code: 10006 Size: 27x20cm

Bird-tree -North-American

Product Code: 10007 Size: 27x21cm

Bird-tree -European waterfront

Product Code: 10087 Size: 29.5x22.5cm

Bird-tree -Migratory birds

Product Code: 10009 Size: 28x20cm