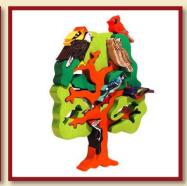

#### **BIRD TREES**

Product Code: 10002 Size: 28x21cm

Bird-tree -Australian

Product Code: 10003 Size: 27x21cm

Product Code: 10005 Size: 28x21cm

Bird-tree -North-European

Product Code: 10008 Size: 27x20cm

Product Code: 10006 Size: 27x20cm

Bird-tree -North-American

Product Code: 10007 Size: 27x21cm

Bird-tree -European waterfront

Product Code: 10087 Size: 29.5x22.5cm

Bird-tree -Migratory birds

Product Code: 10009 Size: 28x20cm