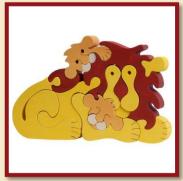

#### **ANIMAL FAMILIES**

Fox

Product Code: 10083 Size: 24,5x19 cm

Lion, high-coloured

Product Code: 10084 Size:26x16,5cm

Lion, pastel-coloured Product Code: 10084/a

Size:26x16,5cm

Cat, red