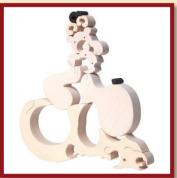

#### **ANIMAL FAMILIES**

Fox

Product Code: 10083 Size: 24,5x19 cm

Lion, high-coloured

Product Code: 10084 Size:26x16,5cm

Lion, pastel-coloured Product Code: 10084/a

Size:26x16,5cm

Cat, red