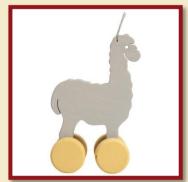

# **ROLLING TOYS**

Alpaca - natural Product Code: 14801/a Size: 12,5x6x5,5cm

Alpaca - brown

Product Code: 14801/b Size: 12,5x6x5,5cm

Product Code: 14801/c Size: 12,5x6x5,5cm

Alpaca - pink

Product Code: 14801/d Size: 12,5x6x5,5cm