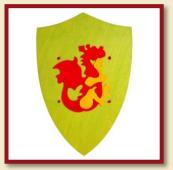

Size:36x25cm

Shield red with dragon

Product Code: 16224/a

Size:36x25cm

Shield green with dragon

Product Code: 16224/b

Size:36x25cm

Crossbow small