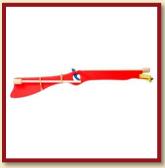

#### Wooden rubber bullet rifle

Product Code: 16239

Size:58x7,5cm

#### Wooden rubber bullet rifle coloured

Product Code: 16241

Size:58x7,5cm