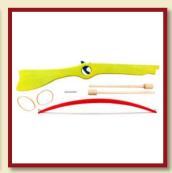

#### Crossbow small green-red

Product Code: 16217/a

Size:40,5x35cm

Product Code: 16217/b

Size:40,5x35cm

Crossbow small red-green

Product Code:16217/c

Size:40,5x35cm