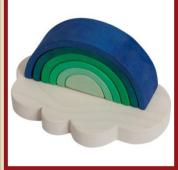

rown



Product Code: 14801/b Size: 12,5x6x5,5cm









Product Code: 14801/c Size: 12,5x6x5,5cm



Alpaca - pink



Product Code: 14801/d Size: 12,5x6x5,5cm









Elephant - natural Product Code: 14802/a Size: 7x8,5x6cm



Elephant - grey



Product Code: 14802/c Size: 7x8,5x6cm





Dog - natural



Product Code: 14803/a

Size: 8x8x5cm



Dog - brown



Product Code: 14803/b

Size: 8x8x5cm







Locomotive-natural Product Code: 14805/a Size: 9x9x4,5cm



Locomotive-green Product Code: 14805/b Size: 9x9x4,5cm









Product Code: 14806/a Size: 9x11x5,5cm



Boat-red



Product Code: 14806/b Size: 9x11x5,5cm

## KID'S ROOM DECORATION









Milk tooth holder rainbow

Product Code: 15001/a Size: 6x12x6,5cm







Milk tooth holder pink

Product Code: 15001/b Size: 6x12x6,5cm









Milk tooth holder blue

Product Code: 15001/c Size: 6x12x6,5cm



### **ROCKING ALPACA**













Alpaca natural

Product Code: 24001/a

Alpaca brown

Product Code: 24001/b

#### **BIRD TREES**











Product Code: 10002 Size: 28x21cm

Bird-tree -Australian

Product Code: 10003 Size: 27x21cm









Product Code: 10005 Size: 28x21cm



Bird-tree -North-European



Product Code: 10008 Size: 27x20cm













Product Code: 10006 Size: 27x20cm

Bird-tree -North-American

Product Code: 10007 Size: 27x21cm











Bird-tree -European waterfront

Product Code: 10087 Size: 29.5x22.5cm

Bird-tree -Migratory birds

Product Code: 10009 Size: 28x20cm

# **DROPS**









A drop of the Red Sea Product Code: 10070

Size: 26x24cm









A drop of the Danube Product Code: 10071

Siz