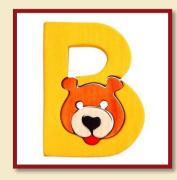

### MINI LETTERS

6000e

8x8/8x6cm

A-apple Product Code: 11301

A-automobile Product Code: 11305

B-boat Product Code: 11352

B-bear Product Code: 11303

C-clown Product Code: 11306