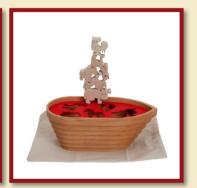

Alpaca natural

Product Code: 24001/a

Alpaca brown

Product Code: 24001/b

#### **BIRD TREES**











Product Code: 10002 Size: 28x21cm

Bird-tree -Australian

Product Code: 10003 Size: 27x21cm









Product Code: 10005 Size: 28x21cm



Bird-tree -North-European



Product Code: 10008 Size: 27x20cm













Product Code: 10006 Size: 27x20cm

Bird-tree -North-American

Product Code: 10007 Size: 27x21cm











Bird-tree -European waterfront

Product Code: 10087 Size: 29.5x22.5cm

Bird-tree -Migratory birds

Product Code: 10009 Size: 28x20cm

# **DROPS**









A drop of the Red Sea Product Code: 10070

Size: 26x24cm









A drop of the Danube Product Code: 10071

Size: 28x22cm

# **RAINBOW**











Size: 27,5x15cm









# NOAH'S ARK



















### NOAH'S ARK PLUS









Product Code: 16313 Size: 34,5x18,5x11,5cm











### MINI LETTERS

6000e

8x8/8x6cm



A-apple Product Code: 11301



A-automobile Product Code: 11305



B-boat Product Code: 11352



B-bear Product Code: 11303





C-clown Product Code: 11306



C-cat Product Code: 11374



D-dolphin Product Code: 11307



D-dino Product Code: 11354



E-elephant Product Code: 11309



E-eskimo Product Code: 11366



F-flamingo Product Code: 11355



F-fish Product Code: 11311



G-guitar Product Code: 11371



G-giraffe
Product Code:
11313



H-house Product Code: 11315



H-hippo Product Code: 11356





I-ice cream Product Code: 11316



I-indian Product Code: 11357



J-jaguar Product Code: 11367



J-joker Product Code: 11319





K-kangoroo Product Code: 11321