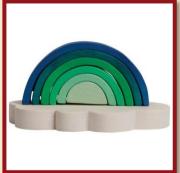

brown



Product Code: 14801/b Size: 12,5x6x5,5cm









Product Code: 14801/c Size: 12,5x6x5,5cm



Alpaca - pink



Product Code: 14801/d Size: 12,5x6x5,5cm









Elephant - natural Product Code: 14802/a Size: 7x8,5x6cm



Elephant - grey



Product Code: 14802/c Size: 7x8,5x6cm





Dog - natural



Product Code: 14803/a

Size: 8x8x5cm



Dog - brown



Product Code: 14803/b

Size: 8x8x5cm







Locomotive-natural Product Code: 14805/a Size: 9x9x4,5cm



Locomotive-green Product Code: 14805/b Size: 9x9x4,5cm









Product Code: 14806/a Size: 9x11x5,5cm



Boat-red



Product Code: 14806/b Size: 9x11x5,5cm

## KID'S ROOM DECORATION









Milk tooth holder rainbow

Product Code: 15001/a Size: 6x12x6,5cm







Milk tooth holder pink

Product Code: 15001/b Size: 6x12x6,5cm









Milk tooth holder blue

Product Code: 15001/c Size: 6x12x6,5cm



### **ROCKING ALPACA**













Alpaca natural

Product Code: 24001/a

Alpaca brown

Product Code: 24001/b

#### **BIRD TREES**











Product Code: 10002 Size: 28x21cm

Bird-tree -Australian

Product Code: 10003 Size: 27x21cm









Product Code: 10005 Size: 28x21cm



Bird-tree -North-European



Product Code: 10008 Size: 27x20cm













Product Code: 10006 Size: 27x20cm

Bird-tree -North-American

Product Code: 10007 Size: 27x21cm











Bird-tree -European waterfront

Product Code: 10087 Size: 29.5x22.5cm

Bird-tree -Migratory birds

Product Code: 10009 Size: 28x20cm

# **DROPS**









A drop of the Red Sea Product Code: 10070

Size: 26x24cm









A drop of the Danube Product Code: 10071

S