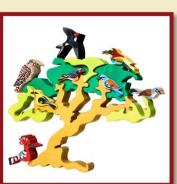

#### **BIRD TREES**

Product Code: 10002 Size: 28x21cm

Bird-tree -Australian

Product Code: 10003 Size: 27x21cm

Product Code: 10005 Size: 28x21cm

Bird-tree -North-European

Product Code: 10008 Size: 27x20cm

Product Code: 10006 Size: 27x20cm

Bird-tree -North-American

Product Code: 10007 Size: 27x21cm

Bird-tree -European waterfront

Product Code: 10087 Size: 29.5x22.5cm

Bird-tree -Migratory birds

Product Code: 10009 Size: 28x20cm