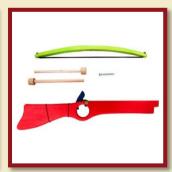

#### Crossbow small green-red

Product Code: 16217/a

Size:40,5x35cm

Product Code: 16217/b

Size:40,5x35cm

Crossbow small red-green

Product Code:16217/c

Size:40,5x35cm

Crossbow big

Product Code: 16207

Size:57x49cm

Crossbow big green-red

Size:57x49cm

Crossbow big blue-green

Product Code: 16208/b

Size:57x49cm