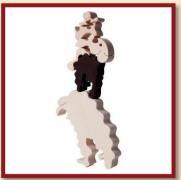

Elephant - natural Product Code: 14802/a Size: 7x8,5x6cm

Elephant - grey

Product Code: 14802/c Size: 7x8,5x6cm

Dog - natural

Product Code: 14803/a

Size: 8x8x5cm

Dog - brown

Product Code: 14803/b