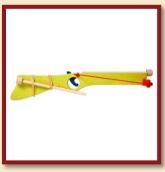

Crossbow big

Product Code: 16207

Size:57x49cm

Crossbow big green-red

Size:57x49cm

Crossbow big blue-green

Product Code: 16208/b

Size:57x49cm