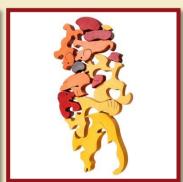

#### **ANIMAL FAMILIES**

Fox

Product Code: 10083 Size: 24,5x19 cm

Lion, high-coloured

Product Code: 10084 Size:26x16,5cm

Lion, pastel-coloured Product Code: 10084/a

Size:26x16,5cm

Cat, red