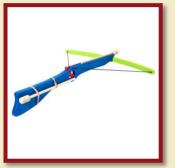

Crossbow big red-green

Product Code: 16208/c

Size:57x49cm

Pistol with arrows

Size:32x21cm

Pistol with arrows, blue

Product Code: 16242/a

Size:32x21cm