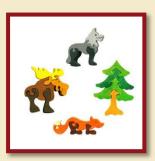

#### **ANIMAL FAMILIES**

Fox

Product Code: 10083 Size: 24,5x19 cm

Lion, high-coloured

Product Code: 10084 Size:26x16,5cm

Lion, pastel-coloured Product Code: 10084/a

Size:26x16,5cm

Cat, red

Product Code:10034

Size: 20x18cm

Product Code:10078 Size:14,5x11

Rooster

Product Code:10025 Size:16,5x20cm

Donkey

Product Code:10037 Size:16x18cm

Moose elk