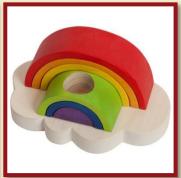

# **ROLLING TOYS**





Alpaca - natural Product Code: 14801/a Size: 12,5x6x5,5cm



Alpaca - brown



Product Code: 14801/b Size: 12,5x6x5,5cm









Product Code: 14801/c Size: 12,5x6x5,5cm



Alpaca - pink



Product Code: 14801/d Size: 12,5x6x5,5cm









Elephant - natural Product Code: 14802/a Size: 7x8,5x6cm



Elephant - grey



Product Code: 14802/c Size: 7x8,5x6cm





Dog - natural



Product Code: 14803/a

Size: 8x8x5cm



Dog - brown



Product Code: 14803/b

Size: 8x8x5cm







Locomotive-natural Product Code: 14805/a Size: 9x9x4,5cm



Locomotive-green Product Code: 14805/b Size: 9x9x4,5cm









Product Code: 14806/a Size: 9x11x5,5cm



Boat-red



Product Code: 14806/b Size: 9x11x5,5cm

## KID'S ROOM DECORATION









Milk tooth holder rainbow

Product Code: 15001/a Size: 6x12x6,5cm







Milk tooth holder pink

Product Code: 15001/b Size: 6x12x6,5cm









Milk tooth holder blue

Product Code: 15001/c Size: 6x12x6,5cm



### **ROCKING ALPACA**













Alpaca natural

Product Code: 24001/a

Alpaca brown

Product Code: 24001/b

#### **BIRD TREES**











Product Code: 10002 Size: 28x21cm

Bird-tree -Australian

Product Code: 10003 Size: 27x21cm









Product Code: 10005 Size: 28x21cm



Bird-tree -North-European



Product Code: 10008 Size: 27x20cm













Product Code: 10006 Size: 27x20cm

Bird-tree -North-American

Product Code: 10007 Size: 27x21cm











Bird-tree -European waterfront

Product Code: 10087 Size: 29.5x22.5cm

Bird-tree -Migratory birds

Product Code: 10009 Size