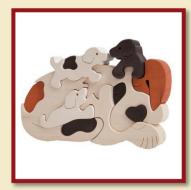

Product Code: 10014/a Size:20x13cm

Cat, beige

Product Code:10014/b Size:20x13cm

Elephant

Product Code: 10016 Size: 24x17cm

Product Code:10076 Size:26x15cm

Dog, brown

Product Code:10072/a Size:20,5x13,5cm

Dog, nature

Product Code: 10072/b Size:20,5x13,5cm

Panda bear

Product Code: 10075 Size:18x22,5cm

Triceratops

Product Code: 10080 Size:23x12cm

Hen, pastel-coloured Product Code:10035/a

Size:17x14,5cm