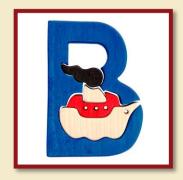

### MINI LETTERS

6000e

8x8/8x6cm

A-apple Product Code: 11301

A-automobile Product Code: 11305

B-boat Product Code: 11352

B-bear Product Code: 11303

C-clown Product Code: 11306