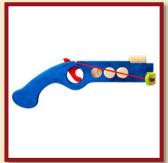

Cork crossbow, red

Product Code: 16227/b

Size:31x24cm

Size:33x11cm

Wooden rubber bullet pistol red

Product Code: 16240/a

Size:33x11cm

Wooden rubber bullet pistol blue