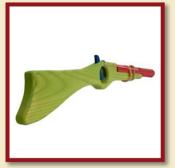

cm







Crossbow big green-red



Size:57x49cm









Crossbow big blue-green

Product Code: 16208/b

Size:57x49cm









Crossbow big red-green

Product Code: 16208/c

Size:57x49cm









Pistol with arrows

Size:32x21cm









Pistol with arrows, blue

Product Code: 16242/a

Size:32x21cm









Pistol with arrows, red

Product Code: 16242/b

Size:32x21cm









Cork crossbow

Size:31x24cm









Cork crossbow, blue

Product Code: 16227/a

Size:31x24cm









Cork crossbow, red

Product Code: 16227/b

Size:31x24cm













Size:33x11cm







Wooden rubber bullet pistol red

Product Code: 16240/a

Size:33x11cm









Wooden rubber bullet pistol blue

Product Code: 16240/b

Size:33x11cm









#### Wooden rubber bullet rifle

Product Code: 16239

Size:58x7,5cm









#### Wooden rubber bullet rifle coloured

Product Code: 16241

Size:58x7,5cm







#### Wooden clapping pistol

Product Code: 16248

Size:30x11,5cm