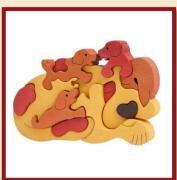

#### **ANIMAL FAMILIES**

Fox

Product Code: 10083 Size: 24,5x19 cm

Lion, high-coloured

Product Code: 10084 Size:26x16,5cm

Lion, pastel-coloured Product Code: 10084/a

Size:26x16,5cm

Cat, red