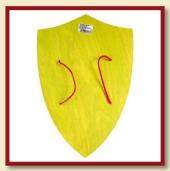

Samurai-sword small

Product Code:16213

Samurai-sword big

Product Code:16214

Shield with cross

Size:36x25cm

Shield, Hunyadi

Product Code: 16223