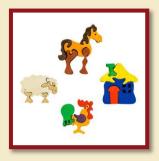

Dog, nature

Product Code: 10072/b Size:20,5x13,5cm

Panda bear

Product Code: 10075 Size:18x22,5cm

Triceratops

Product Code: 10080 Size:23x12cm

Hen, pastel-coloured Product Code:10035/a

Size:17x14,5cm

Size: 19,5x11,5cm

Horse, brown

Product Code:10029/c Size:18x20cm

Horse, white

Product Code:10029/a Size: 18x20cm

Parrot

Product Code:10032 Size: 22x14cm

T-rex

Rooster Product Code: 11015

Goat Product Code: 11016

Dog Product Code: 11034

Horse, brown Product Code: 11019/a

Horse, natural Product Code: 11019/b

Pig Product Code: 11021

Hedgehog Product Code: 11062

Rabbit Product Code: 11036