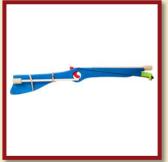

#### Wooden rubber bullet rifle

Product Code: 16239

Size:58x7,5cm

#### Wooden rubber bullet rifle coloured

Product Code: 16241

Size:58x7,5cm