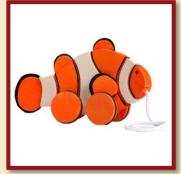

## **PULL TOYS**

Clownfish

Product Code: 14214

Elephant

Product Code: 14210

Duck

Product Code: 14211

Rooster