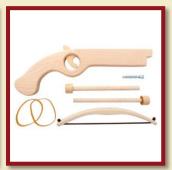

Cork crossbow, red

Product Code: 16227/b

Size:31x24cm

Size:33x11cm

Wooden rubber bullet pistol red

Product Code: 16240/a

Size:33x11cm

Wooden rubber bullet pistol blue