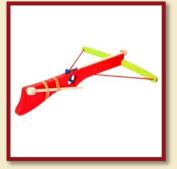

Crossbow big

Product Code: 16207

Size:57x49cm

Crossbow big green-red

Size:57x49cm

Crossbow big blue-green

Product Code: 16208/b

Size:57x49cm