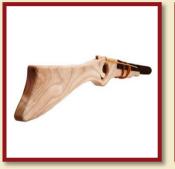

Cork crossbow, red

Product Code: 16227/b

Size:31x24cm

Size:33x11cm

Wooden rubber bullet pistol red

Product Code: 16240/a

Size:33x11cm

Wooden rubber bullet pistol blue