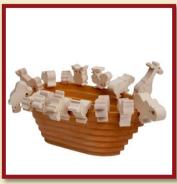

ING ALPACA**













Alpaca natural

Product Code: 24001/a

Alpaca brown

Product Code: 24001/b

#### **BIRD TREES**











Product Code: 10002 Size: 28x21cm

Bird-tree -Australian

Product Code: 10003 Size: 27x21cm









Product Code: 10005 Size: 28x21cm



Bird-tree -North-European



Product Code: 10008 Size: 27x20cm













Product Code: 10006 Size: 27x20cm

Bird-tree -North-American

Product Code: 10007 Size: 27x21cm











Bird-tree -European waterfront

Product Code: 10087 Size: 29.5x22.5cm

Bird-tree -Migratory birds

Product Code: 10009 Size: 28x20cm

# **DROPS**









A drop of the Red Sea Product Code: 10070

Size: 26x24cm









A drop of the Danube Product Code: 10071

Size: 28x22cm

# **RAINBOW**











Size: 27,5x15cm









# NOAH'S ARK



















### NOAH'S ARK PLUS









Product Code: 16313 Size: 34,5x18,5x11,5cm











### MINI LETTERS

6000e

8x8/8x6cm



A-apple Product Code: 11301



A-automobile Product Code: 11305



B-boat Product Code: 11352



B-bear Product Code: 11303





C-clown Product Code: 11306



C-cat Product Code: 11374



D-dolphin Product Code: 11307



D-dino Product Code: 11354



E-elephant Product Code: 11309



E-eskimo Product Code: 11366



F-flamingo Product Code: 11355



F-fish Product Code: 11311



G-guitar Product Code: 11371



G-giraffe
Product Code:
11313



H-house Product Code: 11315



H-hippo Product Code: 11356





I-ice cream Product Code: 11316



I-indian Product Code: 11357



J-jaguar Product Code: 11367



J-joker Product Code: 11319





K-kangoroo Product Cod