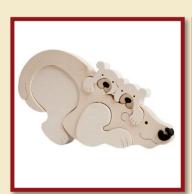

#### **ANIMAL FAMILIES**

Fox

Product Code: 10083 Size: 24,5x19 cm

Lion, high-coloured

Product Code: 10084 Size:26x16,5cm

Lion, pastel-coloured Product Code: 10084/a

Size:26x16,5cm

Cat, red