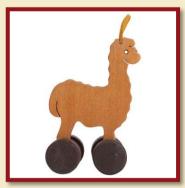

# **ROLLING TOYS**

Alpaca - natural Product Code: 14801/a Size: 12,5x6x5,5cm

Alpaca - brown

Product Code: 14801/b Size: 12,5x6x5,5cm

Product Code: 14801/c Size: 12,5x6x5,5cm

Alpaca - pink

Product Code: 14801/d Size: 12,5x6x5,5cm