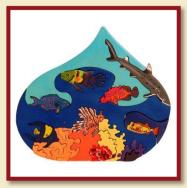

# **DROPS**

A drop of the Red Sea Product Code: 10070

Size: 26x24cm

A drop of the Danube Product Code: 10071

Size: 28x22cm