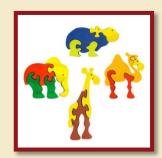

### ANIMAL FIGURES

Butterfly

Product Code: 10011 Size:21x15,5cm

Giraffe, high-coloured Product Code: 10013

Size:10x28cm

Giraffe, pastel-coloured Product Code: 10013/a mint

Size:10x28cm

Giraffe, pastel-coloured Product Code: 10013/b pink