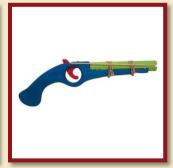

Cork crossbow, red

Product Code: 16227/b

Size:31x24cm

Size:33x11cm

Wooden rubber bullet pistol red

Product Code: 16240/a

Size:33x11cm

Wooden rubber bullet pistol blue