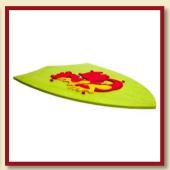

Size:36x25cm

Shield red with dragon

Product Code: 16224/a

Size:36x25cm

Shield green with dragon

Product Code: 16224/b

Size:36x25cm

Crossbow small