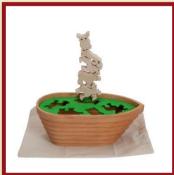

**













Alpaca natural

Product Code: 24001/a

Alpaca brown

Product Code: 24001/b

#### **BIRD TREES**











Product Code: 10002 Size: 28x21cm

Bird-tree -Australian

Product Code: 10003 Size: 27x21cm









Product Code: 10005 Size: 28x21cm



Bird-tree -North-European



Product Code: 10008 Size: 27x20cm













Product Code: 10006 Size: 27x20cm

Bird-tree -North-American

Product Code: 10007 Size: 27x21cm











Bird-tree -European waterfront

Product Code: 10087 Size: 29.5x22.5cm

Bird-tree -Migratory birds

Product Code: 10009 Size: 28x20cm

# **DROPS**









A drop of the Red Sea Product Code: 10070

Size: 26x24cm









A drop of the Danube Product Code: 10071

Size: 28x22cm

# **RAINBOW**











Size: 27,5x15cm









# NOAH'S ARK



















### NOAH'S ARK PLUS









Product Code: 16313 Size: 34,5x18,5x11,5cm











### MINI LETTERS

6000e

8x8/8x6cm



A-apple Product Code: 11301



A-automobile Product Code: 11305



B-boat Product Code: 11352



B-bear Product Code: 11303





C-clown Product Code: 11306



C-cat Product Code: 11374



D-dolphin Product Code: 11307



D-dino Product Code: 11354



E-elephant Product Code: 11309



E-eskimo Product Code: 11366



F-flamingo Product Code: 11355



F-fish Product Code: 11311



G-guitar Product Code: 11371



G-giraffe
Product Code:
11313



H-house Product Code: 11315



H-hippo Product Code: 11356





I-ice cream Product Code: 11316



I-indian Product Code: 11357



J-jaguar Product Code: 11367



J-joker Product Code: 11319





K-kangoroo Product Code: 11321