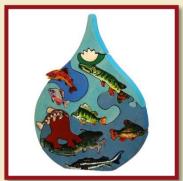

# **DROPS**

A drop of the Red Sea Product Code: 10070

Size: 26x24cm

A drop of the Danube Product Code: 10071

Size: 28x22cm