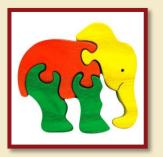

Elephant - natural Product Code: 14802/a Size: 7x8,5x6cm

Elephant - grey

Product Code: 14802/c Size: 7x8,5x6cm

Dog - natural

Product Code: 14803/a

Size: 8x8x5cm

Dog - brown

Product Code: 14803/b