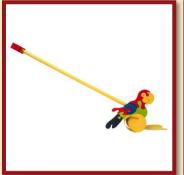

## **PULL TOYS**

Clownfish

Product Code: 14214

Elephant

Product Code: 14210

Duck

Product Code: 14211

Rooster

Product Code: 14212

Parrot

Product Code: 14213