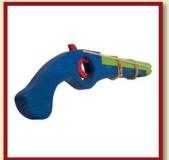

Cork crossbow, red

Product Code: 16227/b

Size:31x24cm

Size:33x11cm

Wooden rubber bullet pistol red

Product Code: 16240/a

Size:33x11cm

Wooden rubber bullet pistol blue