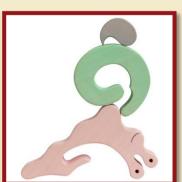

Porduct Code:10048 Size:15,5x17,5cm

Ladybird

Product Code: 10079 Size:19,5x9,5

green

Snail, high-coloured Product Code: 10054/a Size:12x9cm

Snail, high-coloured red

Product Code: 10054/b Size:12x9cm

Snail, pastel-coloured Product Code: 10054/c Size: 12x9cm