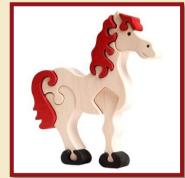

Size: 19,5x11,5cm

Horse, brown

Product Code:10029/c Size:18x20cm

Horse, white

Product Code:10029/a Size: 18x20cm

Parrot

Product Code:10032 Size: 22x14cm

T-rex