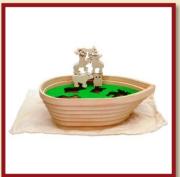

de: 24001/b

#### **BIRD TREES**











Product Code: 10002 Size: 28x21cm

Bird-tree -Australian

Product Code: 10003 Size: 27x21cm









Product Code: 10005 Size: 28x21cm



Bird-tree -North-European



Product Code: 10008 Size: 27x20cm













Product Code: 10006 Size: 27x20cm

Bird-tree -North-American

Product Code: 10007 Size: 27x21cm











Bird-tree -European waterfront

Product Code: 10087 Size: 29.5x22.5cm

Bird-tree -Migratory birds

Product Code: 10009 Size: 28x20cm

# **DROPS**









A drop of the Red Sea Product Code: 10070

Size: 26x24cm









A drop of the Danube Product Code: 10071

Size: 28x22cm

# **RAINBOW**











Size: 27,5x15cm









# NOAH'S ARK



















### NOAH'S ARK PLUS









Product Code: 16313 Size: 34,5x18,5x11,5cm











### MINI LETTERS

6000e

8x8/8x6cm



A-apple Product Code: 11301



A-automobile Product Code: 11305



B-boat Product Code: 11352



B-bear Product Code: 11303





C-clown Product Code: 11306



C-cat Product Code: 11374



D-dolphin Product Code: 11307



D-dino Product Code: 11354



E-elephant Product Code: 11309



E-eskimo Product Code: 11366



F-flamingo Product Code: 11355



F-fish Product Code: 11311



G-guitar Product Code: 11371



G-giraffe
Product Code:
11313



H-house Product Code: 11315



H-hippo Product Code: 11356





I-ice cream Product Code: 11316



I-indian Product Code: 11357



J-jaguar Product Code: 11367



J-joker Product Code: 11319





K-kangoroo Product Code: 11321



K-king Product Code: 11368



L-moon Product Code: 11324



L-ladybird Produc