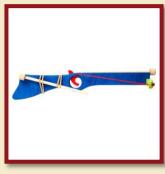

Code: 16110

## **KNIGHTLY TOYS**









Product Code: 16209



Axe, mini



Product Code: 16212



















Dagger

Product Code: 16221



Valiant-sword big





**Duke-sword** 

Product Code: 16202

Pirate-sword

Product Code: 16232

46









Kings-sword

Product Code: 16203

Kings-broadsword

Product Code:16205











Samurai-sword small

Product Code:16213

Samurai-sword big

Product Code:16214







Shield with cross

Size:36x25cm









Shield, Hunyadi

Product Code: 16223

Size:36x25cm









Shield red with dragon

Product Code: 16224/a

Size:36x25cm









Shield green with dragon

Product Code: 16224/b

Size:36x25cm









Crossbow small

Product Code: 16216 Size: 40,5x35cm









#### Crossbow small green-red

Product Code: 16217/a

Size:40,5x35cm









Product Code: 16217/b

Size:40,5x35cm









Crossbow small red-green

Product Code:16217/c

Size:40,5x35cm









Crossbow big

Product Code: 16207

Size:57x49cm







Crossbow big green-red



Size:57x49cm









Crossbow big blue-green

Product Code: 16208/b

Size:57x49cm









Crossbow big red-green

Product Code: 16208/c

Size:57x49cm









Pistol with arrows

Size:32x21cm









Pistol with arrows, blue

Product Code: 16242/a

Size:32x21cm









Pistol with arrows, red

Product Code: 16242/b

Size:32x21cm









Cork crossbow

Size:31x24cm









Cork crossbow, blue

Product Code: 16227/a

Size:31x24cm









Cork crossbow, red

Product Code: 16227/b

Size:31x24cm













Size:33x11cm







Wooden rubber bullet pistol red

Product Code: 16240/a

Si