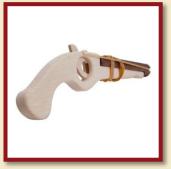

Cork crossbow, red

Product Code: 16227/b

Size:31x24cm

Size:33x11cm

Wooden rubber bullet pistol red

Product Code: 16240/a

Size:33x11cm

Wooden rubber bullet pistol blue