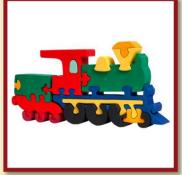

# **TRANSPORTATION**

Locomotive

Product Code: 10061 Size:29x13,5cm

Santa Maria

Product Code: 10010 Size:23x20cm

Fire engine

Product Code: 10066 Size:29x16cm

**Brigantine** 