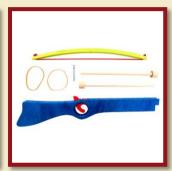

ode: 16110

## **KNIGHTLY TOYS**









Product Code: 16209



Axe, mini



Product Code: 16212



















Dagger

Product Code: 16221



Valiant-sword big





**Duke-sword** 

Product Code: 16202

Pirate-sword

Product Code: 16232

46









Kings-sword

Product Code: 16203

Kings-broadsword

Product Code:16205











Samurai-sword small

Product Code:16213

Samurai-sword big

Product Code:16214







Shield with cross

Size:36x25cm









Shield, Hunyadi

Product Code: 16223

Size:36x25cm









Shield red with dragon

Product Code: 16224/a

Size:36x25cm









Shield green with dragon

Product Code: 16224/b

Size:36x25cm









Crossbow small

Product Code: 16216 Size: 40,5x35cm









#### Crossbow small green-red

Product Code: 16217/a

Size:40,5x35cm









Product Code: 16217/b

Size:40,5x35cm









Crossbow small red-green

Product Code:16217/c

Size:40,5x35cm









Crossbow big

Product Code: 16207

Size:57x49cm







Crossbow big green-red



Size:57x49cm









Crossbow big blue-green

Product Code: 16208/b

Size:57x49cm









Crossbow big red-green

Product Code: 16208/c

Size:57x49cm









Pistol with arrows

Size:32x21cm









Pistol with arrows, blue

Product Code: 16242/a

Size:32x21cm









Pistol with arrows, red

Product Code: 16242/b

Size:32x21cm









Cork crossbow

Size:31x24cm









Cork crossbow, blue

Product Code: 16227/a

Size:31x24cm









Cork crossbow, red

Product Code: 16227/b

Size:31x24cm













Size:33x11cm







Wooden rubber bullet pistol red

Product Code: 16240/a

Size