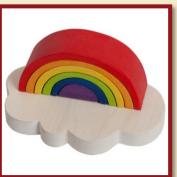

# **ROLLING TOYS**





Alpaca - natural Product Code: 14801/a Size: 12,5x6x5,5cm



Alpaca - brown



Product Code: 14801/b Size: 12,5x6x5,5cm









Product Code: 14801/c Size: 12,5x6x5,5cm



Alpaca - pink



Product Code: 14801/d Size: 12,5x6x5,5cm









Elephant - natural Product Code: 14802/a Size: 7x8,5x6cm



Elephant - grey



Product Code: 14802/c Size: 7x8,5x6cm





Dog - natural



Product Code: 14803/a

Size: 8x8x5cm



Dog - brown



Product Code: 14803/b

Size: 8x8x5cm







Locomotive-natural Product Code: 14805/a Size: 9x9x4,5cm



Locomotive-green Product Code: 14805/b Size: 9x9x4,5cm









Product Code: 14806/a Size: 9x11x5,5cm



Boat-red



Product Code: 14806/b Size: 9x11x5,5cm

## KID'S ROOM DECORATION









Milk tooth holder rainbow

Product Code: 15001/a Size: 6x12x6,5cm







Milk tooth holder pink

Product Code: 15001/b Size: 6x12x6,5cm









Milk tooth holder blue

Product Code: 15001/c Size: 6x12x6,5cm



### **ROCKING ALPACA**













Alpaca natural

Product Code: 24001/a

Alpaca brown

Product Code: 24001/b

#### **BIRD TREES**











Product Code: 10002 Size: 28x21cm

Bird-tree -Australian

Product Code: 10003 Size: 27x21cm









Product Code: 10005 Size: 28x21cm



Bird-tree -North-European



Product Code: 10008 Size: 27x20cm













Product Code: 10006 Size: 27x20cm

Bird-tree -North-American

Product Code: 10007 Size: 27x21cm











Bird-tree -European waterfront

Product Code: 10087 Size: 29.5x22.5cm

Bird-tree -Migratory birds

Product Code: 10009 Si