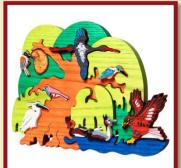

Bird-tree -North-American

Product Code: 10007 Size: 27x21cm

Bird-tree -European waterfront

Product Code: 10087 Size: 29.5x22.5cm

Bird-tree -Migratory birds

Product Code: 10009 Size: 28x20cm