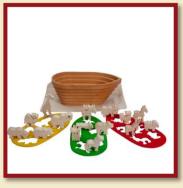

CKING ALPACA**













Alpaca natural

Product Code: 24001/a

Alpaca brown

Product Code: 24001/b

#### **BIRD TREES**











Product Code: 10002 Size: 28x21cm

Bird-tree -Australian

Product Code: 10003 Size: 27x21cm









Product Code: 10005 Size: 28x21cm



Bird-tree -North-European



Product Code: 10008 Size: 27x20cm













Product Code: 10006 Size: 27x20cm

Bird-tree -North-American

Product Code: 10007 Size: 27x21cm











Bird-tree -European waterfront

Product Code: 10087 Size: 29.5x22.5cm

Bird-tree -Migratory birds

Product Code: 10009 Size: 28x20cm

# **DROPS**









A drop of the Red Sea Product Code: 10070

Size: 26x24cm









A drop of the Danube Product Code: 10071

Size: 28x22cm

# **RAINBOW**











Size: 27,5x15cm









# NOAH'S ARK



















### NOAH'S ARK PLUS









Product Code: 16313 Size: 34,5x18,5x11,5cm











### MINI LETTERS

6000e

8x8/8x6cm



A-apple Product Code: 11301



A-automobile Product Code: 11305



B-boat Product Code: 11352



B-bear Product Code: 11303





C-clown Product Code: 11306



C-cat Product Code: 11374



D-dolphin Product Code: 11307



D-dino Product Code: 11354



E-elephant Product Code: 11309



E-eskimo Product Code: 11366



F-flamingo Product Code: 11355



F-fish Product Code: 11311



G-guitar Product Code: 11371



G-giraffe
Product Code:
11313



H-house Product Code: 11315



H-hippo Product Code: 11356





I-ice cream Product Code: 11316



I-indian Product Code: 11357



J-jaguar Product Code: 11367



J-joker Product Code: 11319





K-kangoroo Product C