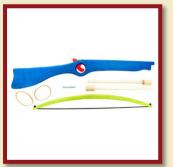

Crossbow big

Product Code: 16207

Size:57x49cm

Crossbow big green-red

Size:57x49cm

Crossbow big blue-green

Product Code: 16208/b

Size:57x49cm

Crossbow big red-green

Product Code: 16208/c

Size:57x49cm

Pistol with arrows

Size:32x21cm

Pistol with arrows, blue

Product Code: 16242/a

Size:32x21cm