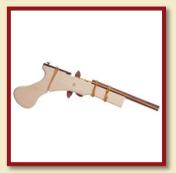

duct Code: 16208/b

Size:57x49cm









Crossbow big red-green

Product Code: 16208/c

Size:57x49cm









Pistol with arrows

Size:32x21cm









Pistol with arrows, blue

Product Code: 16242/a

Size:32x21cm









Pistol with arrows, red

Product Code: 16242/b

Size:32x21cm









Cork crossbow

Size:31x24cm









Cork crossbow, blue

Product Code: 16227/a

Size:31x24cm









Cork crossbow, red

Product Code: 16227/b

Size:31x24cm













Size:33x11cm







Wooden rubber bullet pistol red

Product Code: 16240/a

Size:33x11cm









Wooden rubber bullet pistol blue

Product Code: 16240/b

Size:33x11cm









#### Wooden rubber bullet rifle

Product Code: 16239

Size:58x7,5cm









#### Wooden rubber bullet rifle coloured

Product Code: 16241

Size:58x7,5cm







#### Wooden clapping pistol

Product Code: 16248

Size:30x11,5cm