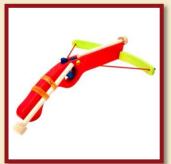

Crossbow big

Product Code: 16207

Size:57x49cm

Crossbow big green-red

Size:57x49cm

Crossbow big blue-green

Product Code: 16208/b

Size:57x49cm

Crossbow big red-green

Product Code: 16208/c

Size:57x49cm

Pistol with arrows

Size:32x21cm

Pistol with arrows, blue

Product Code: 16242/a

Size:32x21cm