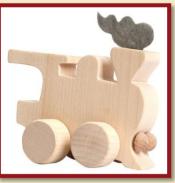

Size: 8x8x5cm

Locomotive-natural Product Code: 14805/a Size: 9x9x4,5cm

Locomotive-green Product Code: 14805/b Size: 9x9x4,5cm

Product Code: 14806/a Size: 9x11x5,5cm

Boat-red

Product Code: 14806/b Size: 9x11x5,5cm