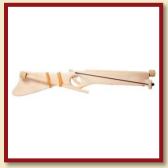

#### Crossbow small green-red

Product Code: 16217/a

Size:40,5x35cm

Product Code: 16217/b

Size:40,5x35cm

Crossbow small red-green

Product Code:16217/c

Size:40,5x35cm