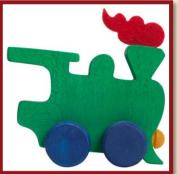

Size: 8x8x5cm

Locomotive-natural Product Code: 14805/a Size: 9x9x4,5cm

Locomotive-green Product Code: 14805/b Size: 9x9x4,5cm

Product Code: 14806/a Size: 9x11x5,5cm

Boat-red

Product Code: 14806/b Size: 9x11x5,5cm