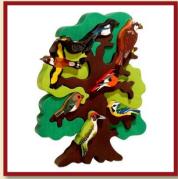

#### **BIRD TREES**

Product Code: 10002 Size: 28x21cm

Bird-tree -Australian

Product Code: 10003 Size: 27x21cm

Product Code: 10005 Size: 28x21cm

Bird-tree -North-European

Product Code: 10008 Size: 27x20cm

Product Code: 10006 Size: 27x20cm

Bird-tree -North-American

Product Code: 10007 Size: 27x21cm

Bird-tree -European waterfront

Product Code: 10087 Size: 29.5x22.5cm

Bird-tree -Migratory birds

Product Code: 10009 Size: 28x20cm