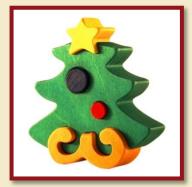

#### **CHRISTMAS**

Christmas tree, big

Product Code: 10101 Size: 21x23cm

Christmas tree, small

Product Code:11027

Size:6x6cm

Product Code: 10103

Size:13x22cm