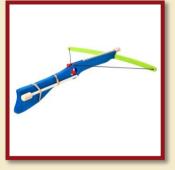

Crossbow big

Product Code: 16207

Size:57x49cm

Crossbow big green-red

Size:57x49cm

Crossbow big blue-green

Product Code: 16208/b

Size:57x49cm