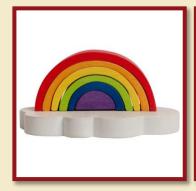

# **ROLLING TOYS**





Alpaca - natural Product Code: 14801/a Size: 12,5x6x5,5cm



Alpaca - brown



Product Code: 14801/b Size: 12,5x6x5,5cm









Product Code: 14801/c Size: 12,5x6x5,5cm



Alpaca - pink



Product Code: 14801/d Size: 12,5x6x5,5cm









Elephant - natural Product Code: 14802/a Size: 7x8,5x6cm



Elephant - grey



Product Code: 14802/c Size: 7x8,5x6cm





Dog - natural



Product Code: 14803/a

Size: 8x8x5cm



Dog - brown



Product Code: 14803/b

Size: 8x8x5cm







Locomotive-natural Product Code: 14805/a Size: 9x9x4,5cm



Locomotive-green Product Code: 14805/b Size: 9x9x4,5cm









Product Code: 14806/a Size: 9x11x5,5cm



Boat-red



Product Code: 14806/b Size: 9x11x5,5cm

## KID'S ROOM DECORATION









Milk tooth holder rainbow

Product Code: 15001/a Size: 6x12x6,5cm







Milk tooth holder pink

Product Code: 15001/b Size: 6x12x6,5cm









Milk tooth holder blue

Product Code: 15001/c Size: 6x12x6,5cm



### **ROCKING ALPACA**













Alpaca natural

Product Code: 24001/a

Alpaca brown

Product Code: 24001/b

#### **BIRD TREES**











Product Code: 10002 Size: 28x21cm

Bird-tree -Australian

Product Code: 10003 Size: 27x21cm









Product Code: 10005 Size: 28x21cm



Bird-tree -North-European



Product Code: 10008 Size: 27x20cm













Product Code: 10006 Size: 27x20cm

Bird-tree -North-American

Product Code: 10007 Size: 27x21cm











Bird-tree -European waterfront

Product Code: 10087 Size: 29.5x22.5cm

Bird-tree -Migratory birds

Product Code: 10009