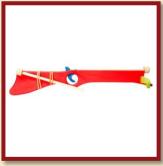

Crossbow big

Product Code: 16207

Size:57x49cm

Crossbow big green-red

Size:57x49cm

Crossbow big blue-green

Product Code: 16208/b

Size:57x49cm