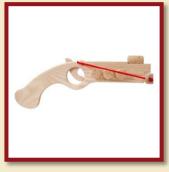

Crossbow big red-green

Product Code: 16208/c

Size:57x49cm

Pistol with arrows

Size:32x21cm

Pistol with arrows, blue

Product Code: 16242/a

Size:32x21cm