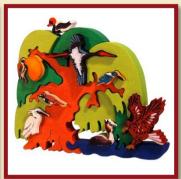

#### **BIRD TREES**

Product Code: 10002 Size: 28x21cm

Bird-tree -Australian

Product Code: 10003 Size: 27x21cm

Product Code: 10005 Size: 28x21cm

Bird-tree -North-European

Product Code: 10008 Size: 27x20cm

Product Code: 10006 Size: 27x20cm

Bird-tree -North-American

Product Code: 10007 Size: 27x21cm

Bird-tree -European waterfront

Product Code: 10087 Size: 29.5x22.5cm

Bird-tree -Migratory birds

Product Code: 10009 Size: 28x20cm