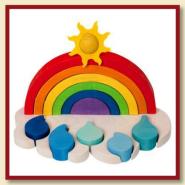

roduct Code: 15001/c Size: 6x12x6,5cm



### **ROCKING ALPACA**













Alpaca natural

Product Code: 24001/a

Alpaca brown

Product Code: 24001/b

#### **BIRD TREES**











Product Code: 10002 Size: 28x21cm

Bird-tree -Australian

Product Code: 10003 Size: 27x21cm









Product Code: 10005 Size: 28x21cm



Bird-tree -North-European



Product Code: 10008 Size: 27x20cm













Product Code: 10006 Size: 27x20cm

Bird-tree -North-American

Product Code: 10007 Size: 27x21cm











Bird-tree -European waterfront

Product Code: 10087 Size: 29.5x22.5cm

Bird-tree -Migratory birds

Product Code: 10009 Size: 28x20cm

# **DROPS**









A drop of the Red Sea Product Code: 10070

Size: 26x24cm









A drop of the Danube Product Code: 10071

Size: 28x22cm

# **RAINBOW**











Size: 27,5x15cm









# NOAH'S ARK



















### NOAH'S ARK PLUS









Product Code: 16313 Size: 34,5x18,5x11,5cm











### MINI LETTERS

6000e

8x8/8x6cm



A-apple Product Code: 11301



A-automobile Product Code: 11305



B-boat Product Code: 11352



B-bear Product Code: 11303





C-clown Product Code: 11306



C-cat Product Code: 11374



D-dolphin Product Code: 11307



D-dino Product Code: 11354



E-elephant Product Code: 11309



E-eskimo Product Code: 11366



F-flamingo Product Code: 11355



F-fish Product Code: 11311



G-guitar Product Code: 11371



G-giraffe
Product Code:
11313



H-house Product Code: 11315



H-hippo Product Code: 11356





I-ice cream Product Code: 11316



I-indian Product Code: 11357



J-jaguar Product Code: 11367



J-jo