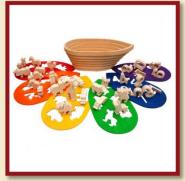

ral

Product Code: 24001/a

Alpaca brown

Product Code: 24001/b

#### **BIRD TREES**











Product Code: 10002 Size: 28x21cm

Bird-tree -Australian

Product Code: 10003 Size: 27x21cm









Product Code: 10005 Size: 28x21cm



Bird-tree -North-European



Product Code: 10008 Size: 27x20cm













Product Code: 10006 Size: 27x20cm

Bird-tree -North-American

Product Code: 10007 Size: 27x21cm











Bird-tree -European waterfront

Product Code: 10087 Size: 29.5x22.5cm

Bird-tree -Migratory birds

Product Code: 10009 Size: 28x20cm

# **DROPS**









A drop of the Red Sea Product Code: 10070

Size: 26x24cm









A drop of the Danube Product Code: 10071

Size: 28x22cm

# **RAINBOW**











Size: 27,5x15cm









# NOAH'S ARK



















### NOAH'S ARK PLUS









Product Code: 16313 Size: 34,5x18,5x11,5cm











### MINI LETTERS

6000e

8x8/8x6cm



A-apple Product Code: 11301



A-automobile Product Code: 11305



B-boat Product Code: 11352



B-bear Product Code: 11303





C-clown Product Code: 11306



C-cat Product Code: 11374



D-dolphin Product Code: 11307



D-dino Product Code: 11354



E-elephant Product Code: 11309



E-eskimo Product Code: 11366



F-flamingo Product Code: 11355



F-fish Product Code: 11311



G-guitar Product Code: 11371



G-giraffe
Product Code:
11313



H-house Product Code: 11315



H-hippo Product Code: 11356





I-ice cream Product Code: 11316



I-indian Product Code: 11357



J-jaguar Product Code: 11367



J-joker Product Code: 11319





K-kangoroo Product Code: 11321



K-king Product Code: 1136