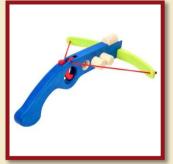

x25cm









Shield green with dragon

Product Code: 16224/b

Size:36x25cm









Crossbow small

Product Code: 16216 Size: 40,5x35cm









#### Crossbow small green-red

Product Code: 16217/a

Size:40,5x35cm









Product Code: 16217/b

Size:40,5x35cm









Crossbow small red-green

Product Code:16217/c

Size:40,5x35cm









Crossbow big

Product Code: 16207

Size:57x49cm







Crossbow big green-red



Size:57x49cm









Crossbow big blue-green

Product Code: 16208/b

Size:57x49cm









Crossbow big red-green

Product Code: 16208/c

Size:57x49cm









Pistol with arrows

Size:32x21cm









Pistol with arrows, blue

Product Code: 16242/a

Size:32x21cm









Pistol with arrows, red

Product Code: 16242/b

Size:32x21cm









Cork crossbow

Size:31x24cm









Cork crossbow, blue

Product Code: 16227/a

Size:31x24cm









Cork crossbow, red

Product Code: 16227/b

Size:31x24cm













Size:33x11cm







Wooden rubber bullet pistol red

Product Code: 16240/a

Size:33x11cm









Wooden rubber bullet pistol blue

Product Code: 16240/b

Size:33x11cm









#### Wooden rubber bullet rifle

Product Code: 16239

Size:58x7,5cm









#### Wooden rubber bullet rifle coloured

Product Code: 16241

Size:58x7,5cm







#### Wooden clapping pistol

Product Code: 16248

Size:30x11,5cm