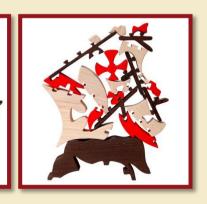

# **TRANSPORTATION**

Locomotive

Product Code: 10061 Size:29x13,5cm

Santa Maria

Product Code: 10010 Size:23x20cm

Fire engine

Product Code: 10066 Size:29x16cm

**Brigantine** 

Product Code: 10082 Size:22,5x19cm

Beetle, blue

Product Code:10069/a Size:23x13cm

Beetle, red

Product Code:10069/b Size:23x13cm

THE HOLD

Vikingship

Product Code:10021 Size:19x16,5cm