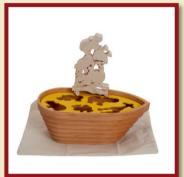

CA**













Alpaca natural

Product Code: 24001/a

Alpaca brown

Product Code: 24001/b

#### **BIRD TREES**











Product Code: 10002 Size: 28x21cm

Bird-tree -Australian

Product Code: 10003 Size: 27x21cm









Product Code: 10005 Size: 28x21cm



Bird-tree -North-European



Product Code: 10008 Size: 27x20cm













Product Code: 10006 Size: 27x20cm

Bird-tree -North-American

Product Code: 10007 Size: 27x21cm











Bird-tree -European waterfront

Product Code: 10087 Size: 29.5x22.5cm

Bird-tree -Migratory birds

Product Code: 10009 Size: 28x20cm

# **DROPS**









A drop of the Red Sea Product Code: 10070

Size: 26x24cm









A drop of the Danube Product Code: 10071

Size: 28x22cm

# **RAINBOW**











Size: 27,5x15cm









# NOAH'S ARK



















### NOAH'S ARK PLUS









Product Code: 16313 Size: 34,5x18,5x11,5cm











### MINI LETTERS

6000e

8x8/8x6cm



A-apple Product Code: 11301



A-automobile Product Code: 11305



B-boat Product Code: 11352



B-bear Product Code: 11303





C-clown Product Code: 11306



C-cat Product Code: 11374



D-dolphin Product Code: 11307



D-dino Product Code: 11354



E-elephant Product Code: 11309



E-eskimo Product Code: 11366



F-flamingo Product Code: 11355



F-fish Product Code: 11311



G-guitar Product Code: 11371



G-giraffe
Product Code:
11313



H-house Product Code: 11315



H-hippo Product Code: 11356





I-ice cream Product Code: 11316



I-indian Product Code: 11357



J-jaguar Product Code: 11367



J-joker Product Code: 11319





K-kangoroo Product Code: 11321