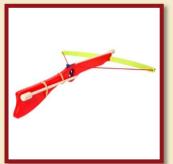

#### Crossbow small green-red

Product Code: 16217/a

Size:40,5x35cm

Product Code: 16217/b

Size:40,5x35cm

Crossbow small red-green

Product Code:16217/c

Size:40,5x35cm