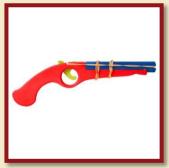

Crossbow big red-green

Product Code: 16208/c

Size:57x49cm

Pistol with arrows

Size:32x21cm

Pistol with arrows, blue

Product Code: 16242/a

Size:32x21cm

Pistol with arrows, red

Product Code: 16242/b

Size:32x21cm

Cork crossbow

Size:31x24cm

Cork crossbow, blue

Product Code: 16227/a

Size:31x24cm