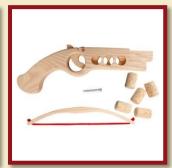

Crossbow big

Product Code: 16207

Size:57x49cm

Crossbow big green-red

Size:57x49cm

Crossbow big blue-green

Product Code: 16208/b

Size:57x49cm