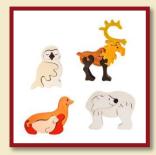

#### **ANIMAL FAMILIES**

Fox

Product Code: 10083 Size: 24,5x19 cm

Lion, high-coloured

Product Code: 10084 Size:26x16,5cm

Lion, pastel-coloured Product Code: 10084/a

Size:26x16,5cm

Cat, red

Santa Claus, small

Product Code: 11028

Size:6x8cm

Reindeer, small

Product Code: 11049

Size:8x10cm