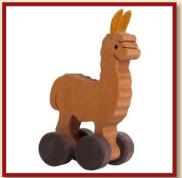

# **ROLLING TOYS**

Alpaca - natural Product Code: 14801/a Size: 12,5x6x5,5cm

Alpaca - brown

Product Code: 14801/b Size: 12,5x6x5,5cm

Product Code: 14801/c Size: 12,5x6x5,5cm

Alpaca - pink

Product Code: 14801/d Size: 12,5x6x5,5cm