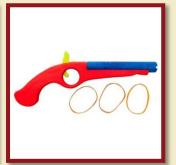

Cork crossbow, red

Product Code: 16227/b

Size:31x24cm

Size:33x11cm

Wooden rubber bullet pistol red

Product Code: 16240/a

Size:33x11cm

Wooden rubber bullet pistol blue