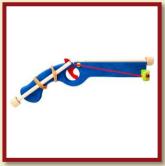

Crossbow big red-green

Product Code: 16208/c

Size:57x49cm

Pistol with arrows

Size:32x21cm

Pistol with arrows, blue

Product Code: 16242/a

Size:32x21cm