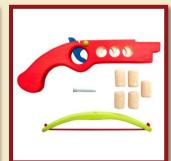

Pistol with arrows, red

Product Code: 16242/b

Size:32x21cm

Cork crossbow

Size:31x24cm

Cork crossbow, blue

Product Code: 16227/a

Size:31x24cm