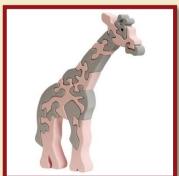

### ANIMAL FIGURES

Butterfly

Product Code: 10011 Size:21x15,5cm

Giraffe, high-coloured Product Code: 10013

Size:10x28cm

Giraffe, pastel-coloured Product Code: 10013/a mint

Size:10x28cm

Giraffe, pastel-coloured Product Code: 10013/b pink