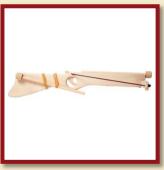

Crossbow big

Product Code: 16207

Size:57x49cm

Crossbow big green-red

Size:57x49cm

Crossbow big blue-green

Product Code: 16208/b

Size:57x49cm