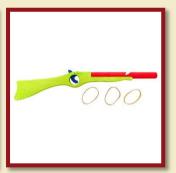

Crossbow big green-red



Size:57x49cm









Crossbow big blue-green

Product Code: 16208/b

Size:57x49cm









Crossbow big red-green

Product Code: 16208/c

Size:57x49cm









Pistol with arrows

Size:32x21cm









Pistol with arrows, blue

Product Code: 16242/a

Size:32x21cm









Pistol with arrows, red

Product Code: 16242/b

Size:32x21cm









Cork crossbow

Size:31x24cm









Cork crossbow, blue

Product Code: 16227/a

Size:31x24cm









Cork crossbow, red

Product Code: 16227/b

Size:31x24cm













Size:33x11cm







Wooden rubber bullet pistol red

Product Code: 16240/a

Size:33x11cm









Wooden rubber bullet pistol blue

Product Code: 16240/b

Size:33x11cm









#### Wooden rubber bullet rifle

Product Code: 16239

Size:58x7,5cm









#### Wooden rubber bullet rifle coloured

Product Code: 16241

Size:58x7,5cm







#### Wooden clapping pistol

Product Code: 16248

Size:30x11,5cm