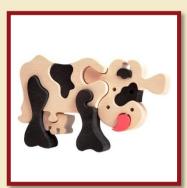

Size:10x28cm

Product Code:10015 Size:27x16cm

Owl

Product Code:10022/a Size:12x16,5cm

Owl, purple

Product Code:10022/b Size:12x16,5cm

Cow

Product Code:10077/a