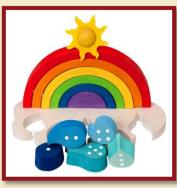

duct Code: 15001/c Size: 6x12x6,5cm



### **ROCKING ALPACA**













Alpaca natural

Product Code: 24001/a

Alpaca brown

Product Code: 24001/b

#### **BIRD TREES**











Product Code: 10002 Size: 28x21cm

Bird-tree -Australian

Product Code: 10003 Size: 27x21cm









Product Code: 10005 Size: 28x21cm



Bird-tree -North-European



Product Code: 10008 Size: 27x20cm













Product Code: 10006 Size: 27x20cm

Bird-tree -North-American

Product Code: 10007 Size: 27x21cm











Bird-tree -European waterfront

Product Code: 10087 Size: 29.5x22.5cm

Bird-tree -Migratory birds

Product Code: 10009 Size: 28x20cm

# **DROPS**









A drop of the Red Sea Product Code: 10070

Size: 26x24cm









A drop of the Danube Product Code: 10071

Size: 28x22cm

# **RAINBOW**











Size: 27,5x15cm









# NOAH'S ARK



















### NOAH'S ARK PLUS









Product Code: 16313 Size: 34,5x18,5x11,5cm











### MINI LETTERS

6000e

8x8/8x6cm



A-apple Product Code: 11301



A-automobile Product Code: 11305



B-boat Product Code: 11352



B-bear Product Code: 11303





C-clown Product Code: 11306



C-cat Product Code: 11374



D-dolphin Product Code: 11307



D-dino Product Code: 11354



E-elephant Product Code: 11309



E-eskimo Product Code: 11366



F-flamingo Product Code: 11355



F-fish Product Code: 11311



G-guitar Product Code: 11371



G-giraffe
Product Code:
11313



H-house Product Code: 11315



H-hippo Product Code: 11356





I-ice cream Product Code: 11316



I-indian Product Code: 11357



J-jaguar Product Code: 11367



J-joke