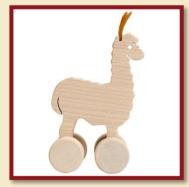

# **ROLLING TOYS**

Alpaca - natural Product Code: 14801/a Size: 12,5x6x5,5cm

Alpaca - brown

Product Code: 14801/b Size: 12,5x6x5,5cm

Product Code: 14801/c Size: 12,5x6x5,5cm

Alpaca - pink

Product Code: 14801/d Size: 12,5x6x5,5cm