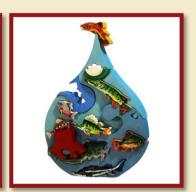

# **DROPS**

A drop of the Red Sea Product Code: 10070

Size: 26x24cm

A drop of the Danube Product Code: 10071

Size: 28x22cm