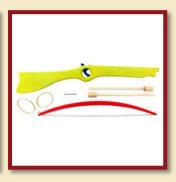

Crossbow big

Product Code: 16207

Size:57x49cm

Crossbow big green-red

Size:57x49cm

Crossbow big blue-green

Product Code: 16208/b

Size:57x49cm