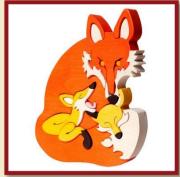

#### **ANIMAL FAMILIES**

Fox

Product Code: 10083 Size: 24,5x19 cm

Lion, high-coloured

Product Code: 10084 Size:26x16,5cm

Lion, pastel-coloured Product Code: 10084/a

Size:26x16,5cm

Cat, red