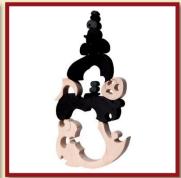

#### **ANIMAL FAMILIES**

Fox

Product Code: 10083 Size: 24,5x19 cm

Lion, high-coloured

Product Code: 10084 Size:26x16,5cm

Lion, pastel-coloured Product Code: 10084/a

Size:26x16,5cm

Cat, red