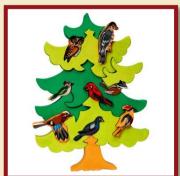

#### **BIRD TREES**

Product Code: 10002 Size: 28x21cm

Bird-tree -Australian

Product Code: 10003 Size: 27x21cm

Product Code: 10005 Size: 28x21cm

Bird-tree -North-European

Product Code: 10008 Size: 27x20cm

Product Code: 10006 Size: 27x20cm

Bird-tree -North-American

Product Code: 10007 Size: 27x21cm

Bird-tree -European waterfront

Product Code: 10087 Size: 29.5x22.5cm

Bird-tree -Migratory birds

Product Code: 10009 Size: 28x20cm