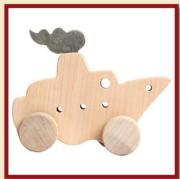

Size: 8x8x5cm

Locomotive-natural Product Code: 14805/a Size: 9x9x4,5cm

Locomotive-green Product Code: 14805/b Size: 9x9x4,5cm

Product Code: 14806/a Size: 9x11x5,5cm

Boat-red

Product Code: 14806/b Size: 9x11x5,5cm