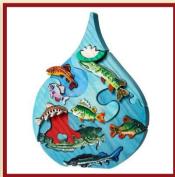

# **DROPS**

A drop of the Red Sea Product Code: 10070

Size: 26x24cm

A drop of the Danube Product Code: 10071

Size: 28x22cm