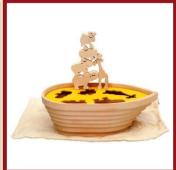

: 24001/b

#### **BIRD TREES**











Product Code: 10002 Size: 28x21cm

Bird-tree -Australian

Product Code: 10003 Size: 27x21cm









Product Code: 10005 Size: 28x21cm



Bird-tree -North-European



Product Code: 10008 Size: 27x20cm













Product Code: 10006 Size: 27x20cm

Bird-tree -North-American

Product Code: 10007 Size: 27x21cm











Bird-tree -European waterfront

Product Code: 10087 Size: 29.5x22.5cm

Bird-tree -Migratory birds

Product Code: 10009 Size: 28x20cm

# **DROPS**









A drop of the Red Sea Product Code: 10070

Size: 26x24cm









A drop of the Danube Product Code: 10071

Size: 28x22cm

# **RAINBOW**











Size: 27,5x15cm









# NOAH'S ARK



















### NOAH'S ARK PLUS









Product Code: 16313 Size: 34,5x18,5x11,5cm











### MINI LETTERS

6000e

8x8/8x6cm



A-apple Product Code: 11301



A-automobile Product Code: 11305



B-boat Product Code: 11352



B-bear Product Code: 11303





C-clown Product Code: 11306



C-cat Product Code: 11374



D-dolphin Product Code: 11307



D-dino Product Code: 11354



E-elephant Product Code: 11309



E-eskimo Product Code: 11366



F-flamingo Product Code: 11355



F-fish Product Code: 11311



G-guitar Product Code: 11371



G-giraffe
Product Code:
11313



H-house Product Code: 11315



H-hippo Product Code: 11356





I-ice cream Product Code: 11316



I-indian Product Code: 11357



J-jaguar Product Code: 11367



J-joker Product Code: 11319





K-kangoroo Product Code: 11321



K-king Product Code: 11368



L-moon Product Code: 11324



L-ladybird Product