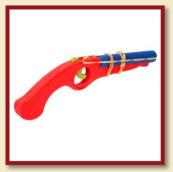

Crossbow big red-green

Product Code: 16208/c

Size:57x49cm

Pistol with arrows

Size:32x21cm

Pistol with arrows, blue

Product Code: 16242/a

Size:32x21cm

Pistol with arrows, red

Product Code: 16242/b

Size:32x21cm

Cork crossbow

Size:31x24cm

Cork crossbow, blue

Product Code: 16227/a

Size:31x24cm