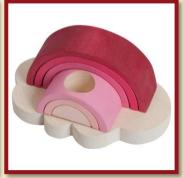

lpaca - natural Product Code: 14801/a Size: 12,5x6x5,5cm



Alpaca - brown



Product Code: 14801/b Size: 12,5x6x5,5cm









Product Code: 14801/c Size: 12,5x6x5,5cm



Alpaca - pink



Product Code: 14801/d Size: 12,5x6x5,5cm









Elephant - natural Product Code: 14802/a Size: 7x8,5x6cm



Elephant - grey



Product Code: 14802/c Size: 7x8,5x6cm





Dog - natural



Product Code: 14803/a

Size: 8x8x5cm



Dog - brown



Product Code: 14803/b

Size: 8x8x5cm







Locomotive-natural Product Code: 14805/a Size: 9x9x4,5cm



Locomotive-green Product Code: 14805/b Size: 9x9x4,5cm









Product Code: 14806/a Size: 9x11x5,5cm



Boat-red



Product Code: 14806/b Size: 9x11x5,5cm

## KID'S ROOM DECORATION









Milk tooth holder rainbow

Product Code: 15001/a Size: 6x12x6,5cm







Milk tooth holder pink

Product Code: 15001/b Size: 6x12x6,5cm









Milk tooth holder blue

Product Code: 15001/c Size: 6x12x6,5cm



### **ROCKING ALPACA**













Alpaca natural

Product Code: 24001/a

Alpaca brown

Product Code: 24001/b

#### **BIRD TREES**











Product Code: 10002 Size: 28x21cm

Bird-tree -Australian

Product Code: 10003 Size: 27x21cm









Product Code: 10005 Size: 28x21cm



Bird-tree -North-European



Product Code: 10008 Size: 27x20cm













Product Code: 10006 Size: 27x20cm

Bird-tree -North-American

Product Code: 10007 Size: 27x21cm











Bird-tree -European waterfront

Product Code: 10087 Size: 29.5x22.5cm

Bird-tree -Migratory birds

Product Code: 10009 Size: 28x20cm

# **DROPS**









A drop of the Red Sea Product Code: 10070