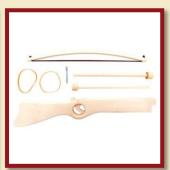

## **KNIGHTLY TOYS**

Product Code: 16209

Axe, mini

Product Code: 16212

Dagger

Product Code: 16221

Valiant-sword big

**Duke-sword** 

Product Code: 16202

Pirate-sword

Product Code: 16232

46

Kings-sword

Product Code: 16203

Kings-broadsword

Product Code:16205

Samurai-sword small

Product Code:16213

Samurai-sword big

Product Code:16214

Shield with cross

Size:36x25cm

Shield, Hunyadi

Product Code: 16223

Size:36x25cm

Shield red with dragon

Product Code: 16224/a

Size:36x25cm

Shield green with dragon

Product Code: 16224/b

Size:36x25cm

Crossbow small