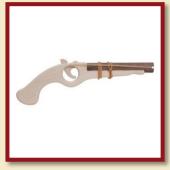

#### Wooden rubber bullet rifle

Product Code: 16239

Size:58x7,5cm

#### Wooden rubber bullet rifle coloured

Product Code: 16241

Size:58x7,5cm