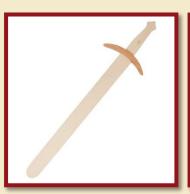

## **KNIGHTLY TOYS**

Product Code: 16209

Axe, mini

Product Code: 16212

Dagger

Product Code: 16221

Valiant-sword big

**Duke-sword** 