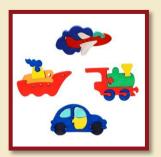

# **TRANSPORTATION**

Locomotive

Product Code: 10061 Size:29x13,5cm

Santa Maria

Product Code: 10010 Size:23x20cm

Fire engine

Product Code: 10066 Size:29x16cm

**Brigantine** 