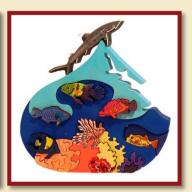

# **DROPS**

A drop of the Red Sea Product Code: 10070

Size: 26x24cm

A drop of the Danube Product Code: 10071

Size: 28x22cm