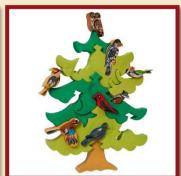

#### **BIRD TREES**

Product Code: 10002 Size: 28x21cm

Bird-tree -Australian

Product Code: 10003 Size: 27x21cm

Product Code: 10005 Size: 28x21cm

Bird-tree -North-European

Product Code: 10008 Size: 27x20cm

Product Code: 10006 Size: 27x20cm

Bird-tree -North-American

Product Code: 10007 Size: 27x21cm

Bird-tree -European waterfront

Product Code: 10087 Size: 29.5x22.5cm

Bird-tree -Migratory birds

Product Code: 10009 Size: 28x20cm