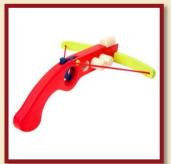

Crossbow big red-green

Product Code: 16208/c

Size:57x49cm

Pistol with arrows

Size:32x21cm

Pistol with arrows, blue

Product Code: 16242/a

Size:32x21cm