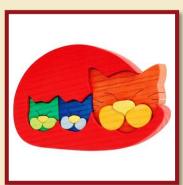

#### **ANIMAL FAMILIES**

Fox

Product Code: 10083 Size: 24,5x19 cm

Lion, high-coloured

Product Code: 10084 Size:26x16,5cm

Lion, pastel-coloured Product Code: 10084/a

Size:26x16,5cm

Cat, red

Product Code: 10014/a Size:20x13cm

Cat, beige

Product Code:10014/b Size:20x13cm

Elephant

Product Code: 10016 Size: 24x17cm

Product Code:10076 Size:26x15cm

Dog, brown

Product Code:10072/a Size:20,5x13,5cm