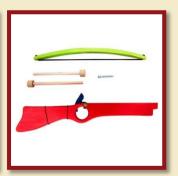

Code: 16209



Axe, mini



Product Code: 16212



















Dagger

Product Code: 16221



Valiant-sword big





**Duke-sword** 

Product Code: 16202

Pirate-sword

Product Code: 16232

46









Kings-sword

Product Code: 16203

Kings-broadsword

Product Code:16205











Samurai-sword small

Product Code:16213

Samurai-sword big

Product Code:16214







Shield with cross

Size:36x25cm









Shield, Hunyadi

Product Code: 16223

Size:36x25cm









Shield red with dragon

Product Code: 16224/a

Size:36x25cm









Shield green with dragon

Product Code: 16224/b

Size:36x25cm









Crossbow small

Product Code: 16216 Size: 40,5x35cm









#### Crossbow small green-red

Product Code: 16217/a

Size:40,5x35cm









Product Code: 16217/b

Size:40,5x35cm









Crossbow small red-green

Product Code:16217/c

Size:40,5x35cm









Crossbow big

Product Code: 16207

Size:57x49cm







Crossbow big green-red



Size:57x49cm









Crossbow big blue-green

Product Code: 16208/b

Size:57x49cm









Crossbow big red-green

Product Code: 16208/c

Size:57x49cm









Pistol with arrows

Size:32x21cm









Pistol with arrows, blue

Product Code: 16242/a

Size:32x21cm









Pistol with arrows, red

Product Code: 16242/b

Size:32x21cm









Cork crossbow

Size:31x24cm









Cork crossbow, blue

Product Code: 16227/a

Size:31x24cm









Cork crossbow, red

Product Code: 16227/b

Size:31x24cm













Size:33x11cm







Wooden rubber bullet pistol red

Product Code: 16240/a

Size:33x11cm









Wooden rubber bullet pistol blu