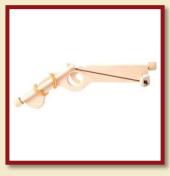

Cork crossbow, red

Product Code: 16227/b

Size:31x24cm

Size:33x11cm

Wooden rubber bullet pistol red

Product Code: 16240/a

Size:33x11cm

Wooden rubber bullet pistol blue