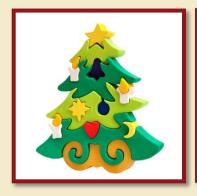

#### **CHRISTMAS**

Christmas tree, big

Product Code: 10101 Size: 21x23cm

Christmas tree, small

Product Code:11027

Size:6x6cm

Product Code: 10103

Size:13x22cm