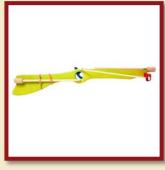

Crossbow big

Product Code: 16207

Size:57x49cm

Crossbow big green-red

Size:57x49cm

Crossbow big blue-green

Product Code: 16208/b

Size:57x49cm