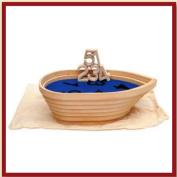

l

Product Code: 24001/a

Alpaca brown

Product Code: 24001/b

#### **BIRD TREES**











Product Code: 10002 Size: 28x21cm

Bird-tree -Australian

Product Code: 10003 Size: 27x21cm









Product Code: 10005 Size: 28x21cm



Bird-tree -North-European



Product Code: 10008 Size: 27x20cm













Product Code: 10006 Size: 27x20cm

Bird-tree -North-American

Product Code: 10007 Size: 27x21cm











Bird-tree -European waterfront

Product Code: 10087 Size: 29.5x22.5cm

Bird-tree -Migratory birds

Product Code: 10009 Size: 28x20cm

# **DROPS**









A drop of the Red Sea Product Code: 10070

Size: 26x24cm









A drop of the Danube Product Code: 10071

Size: 28x22cm

# **RAINBOW**











Size: 27,5x15cm









# NOAH'S ARK



















### NOAH'S ARK PLUS









Product Code: 16313 Size: 34,5x18,5x11,5cm











### MINI LETTERS

6000e

8x8/8x6cm



A-apple Product Code: 11301



A-automobile Product Code: 11305



B-boat Product Code: 11352



B-bear Product Code: 11303





C-clown Product Code: 11306



C-cat Product Code: 11374



D-dolphin Product Code: 11307



D-dino Product Code: 11354



E-elephant Product Code: 11309



E-eskimo Product Code: 11366



F-flamingo Product Code: 11355



F-fish Product Code: 11311



G-guitar Product Code: 11371



G-giraffe
Product Code:
11313



H-house Product Code: 11315



H-hippo Product Code: 11356





I-ice cream Product Code: 11316



I-indian Product Code: 11357



J-jaguar Product Code: 11367



J-joker Product Code: 11319





K-kangoroo Product Code: 11321



K-king Product Code: 11368