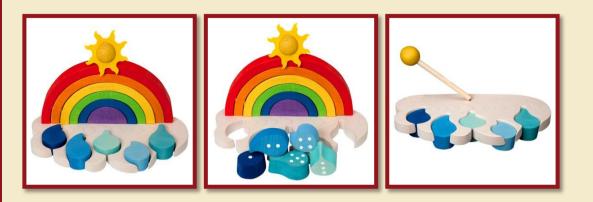

#### RAINBOW

Product Code: 16314 Size: 27,5x15cm

#### NOAH'S ARK

Product Code: 16312 Size: 30,5x15,5x11cm

#### NOAH'S ARK PLUS

Product Code: 16313 Size: 34,5x18,5x11,5cm