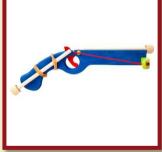

Pistol with arrows

Product Code:16231 Size:32x21cm

Pistol with arrows, blue

Product Code:16242/a Size:32x21cm

Pistol with arrows, red

Product Code:16242/b Size:32x21cm

Cose\_

000