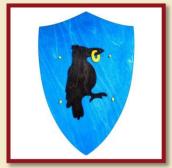

#### Axe, mini

Product Code:16212

Shield with cross

Product Code:16222 Size:36x25cm

Shield, Hunyadi

Product Code:16223 Size:36x25cm

Shield red with dragon

Product Code:16224/a Size:36x25cm