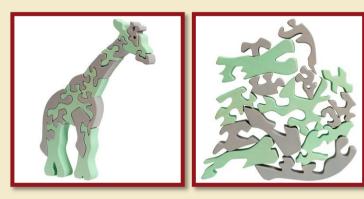

# **ANIMAL FIGURES**

Butterfly

Product Code: 10011 Size:21x15,5cm

Giraffe, high-coloured Product Code:10013 Size:10x28cm

Giraffe, pastel-coloured Product Code:10013/a mint Size:10x28cm

Giraffe, pastel-coloured Product Code:10013/b pink