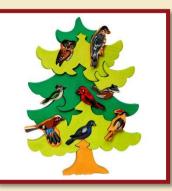

### **BIRD TREES**

Bird-tree -African

Product Code: 10002 Size: 28x21cm

Bird-tree -Australian

Product Code: 10003 Size: 27x21cm

Bird-tree -South-American

Product Code : 10005 Size: 28x21cm

Bird-tree -North-European

Product Code : 10008 Size: 27x20cm

Bird-tree -European

Product Code: 10006 Size: 27x20cm

Bird-tree -North-American

Product Code: 10007

Size: 27x21cm

0-3

Bird-tree - I European waterfront

Product Code: 10087 Size: 29.5x22.5cm

Bird-tree -Migratory birds

Product Code : 10009 Size: 28x20cm