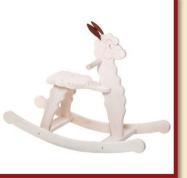

#### **ROCKING ALPACA**

#### Alpaca natural

Product Code: 24001/a

Alpaca brown

Product Code: 24001/b