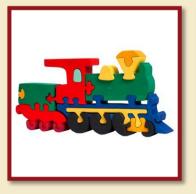

# TRANSPORTATION

Locomotive

Product Code:10061 Size:29x13,5cm

Santa Maria

Product Code:10010 Size:23x20cm

Fire engine

Product Code:10066 Size:29x16cm

Brigantine