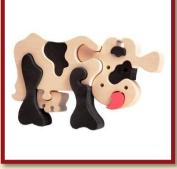

Size:10x28cm

Stegosaurus

Product Code: 10015 Size:27x16cm

Owl

Product Code:10022/a Size:12x16,5cm

Owl, purple

Product Code:10022/b Size:12x16,5cm

Cow