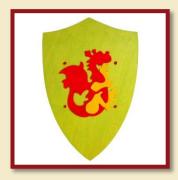

#### Axe, mini

Product Code:16212

Shield with cross

Product Code:16222 Size:36x25cm

Shield, Hunyadi

Product Code:16223 Size:36x25cm

Shield red with dragon

Product Code:16224/a Size:36x25cm