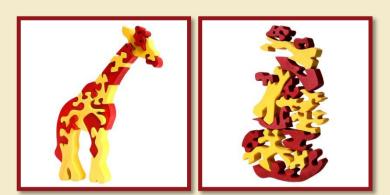

# **ANIMAL FIGURES**

Butterfly

Product Code: 10011 Size:21x15,5cm

Giraffe, high-coloured Product Code:10013 Size:10x28cm

Giraffe, pastel-coloured Product Code:10013/a mint Size:10x28cm

Giraffe, pastel-coloured Product Code:10013/b pink