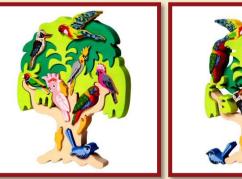

### **BIRD TREES**

Bird-tree -African

Product Code: 10002 Size: 28x21cm

Bird-tree -Australian

Product Code: 10003 Size: 27x21cm

Bird-tree -South-American

Product Code : 10005 Size: 28x21cm

Bird-tree -North-European

Product Code : 10008 Size: 27x20cm

Bird-tree -European

Product Code: 10006 Size: 27x20cm

Bird-tree -North-American

Product Code: 10007

Size: 27x21cm

0-3

Bird-tree - I European waterfront

Product Code: 10087 Size: 29.5x22.5cm

Bird-tree -Migratory birds

Product Code : 10009 Size: 28x20cm