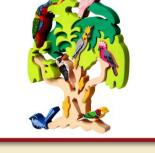

### **BIRD TREES**

Bird-tree -African

Product Code: 10002 Size: 28x21cm

Bird-tree -Australian

Product Code: 10003 Size: 27x21cm

Bird-tree -South-American

Product Code : 10005 Size: 28x21cm

Bird-tree -North-European

Product Code : 10008 Size: 27x20cm

Bird-tree -European

Product Code: 10006 Size: 27x20cm

Bird-tree -North-American

Product Code: 10007

Size: 27x21cm

0-3

Bird-tree - I European waterfront

Product Code: 10087 Size: 29.5x22.5cm

Bird-tree -Migratory birds

Product Code : 10009 Size: 28x20cm