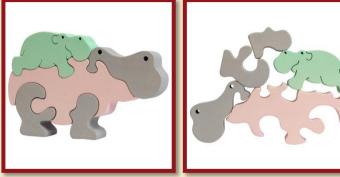

Penguin

Product Code: 10047 Size:18x10cm

Pig

Product Code: 10043 Size:17x14cm

orange

Hippo, high-coloured orange

Product Code:10049/c Size:17x13cm

Hippo, high-coloured Product Code:10049/b Size:17x13cm green