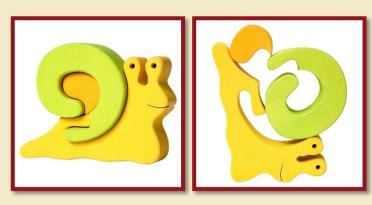

Porduct Code:10048 Size:15,5x17,5cm

Ladybird

Product Code:10079 Size:19,5x9,5

Snail, high-coloured Product Code:10054/a green Size:12x9cm

Snail, high-coloured red

Snail, pastel-coloured Product Code:10054/c Size: 12x9cm