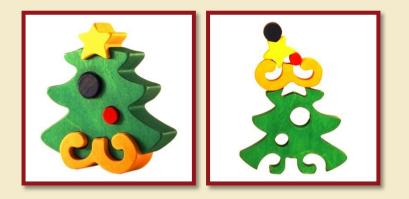

#### CHRISTMAS

Christmas tree, big

Product Code:10101 Size:21x23cm

Christmas tree, small

Product Code:11027 Size:6x6cm

Santa Claus, big

Product Code:10103 Size:13x22cm

Santa Claus, small