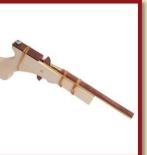

Pistol with arrows

Product Code:16231 Size:32x21cm

Pistol with arrows, blue

Product Code:16242/a Size:32x21cm

Pistol with arrows, red

Product Code:16242/b Size:32x21cm

Cose\_

000