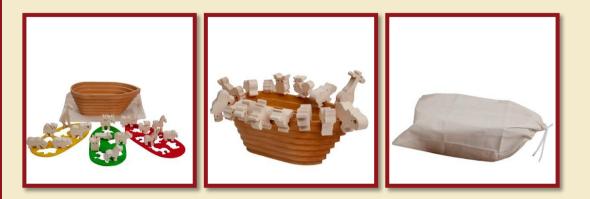

#### NOAH'S ARK

Product Code: 16312 Size: 30,5x15,5x11cm

#### NOAH'S ARK PLUS

Product Code: 16313 Size: 34,5x18,5x11,5cm