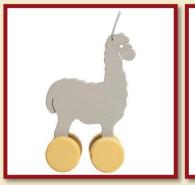

# **ROLLING TOYS**

Alpaca - natural Product Code: 14801/a Size: 12,5x6x5,5cm

Alpaca - brown Product Code: 14801/b Size: 12,5x6x5,5cm

Alpaca - grey

Product Code : 14801/d Size: 12,5x6x5,5cm

Elephant - natural Product Code: 14802/a Size: 7x8,5x6cm