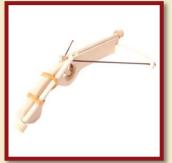

#### Crossbow small

Product Code:16216 Size:40,5x35cm

Crossbow small green-red

Product Code:16217/a Size:40,5x35cm

Crossbow small blue-green

Product Code:16217/b Size:40,5x35cm

#### Crossbow small red-green

Product Code:16217/c Size:40,5x35cm