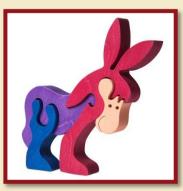

Product Code:10034 Size: 20x18cm

Frog

Product Code:10078 Size:14,5x11

Rooster

Product Code:10025 Size:16,5x20cm

Donkey

Product Code:10037 Size:16x18cm

Moose elk