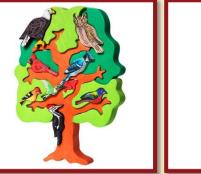

### **BIRD TREES**

Bird-tree -African

Product Code: 10002 Size: 28x21cm

Bird-tree -Australian

Product Code: 10003 Size: 27x21cm

Bird-tree -South-American

Product Code : 10005 Size: 28x21cm

Bird-tree -North-European

Product Code : 10008 Size: 27x20cm

Bird-tree -European

Product Code: 10006 Size: 27x20cm

Bird-tree -North-American

Product Code: 10007

Size: 27x21cm

0-3

Bird-tree - I European waterfront

Product Code: 10087 Size: 29.5x22.5cm

Bird-tree -Migratory birds

Product Code : 10009 Size: 28x20cm