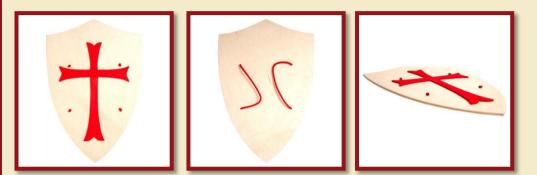

#### Axe, mini

Product Code:16212

Shield with cross

Product Code:16222 Size:36x25cm

Shield, Hunyadi

Product Code:16223 Size:36x25cm

Shield red with dragon

Product Code:16224/a Size:36x25cm