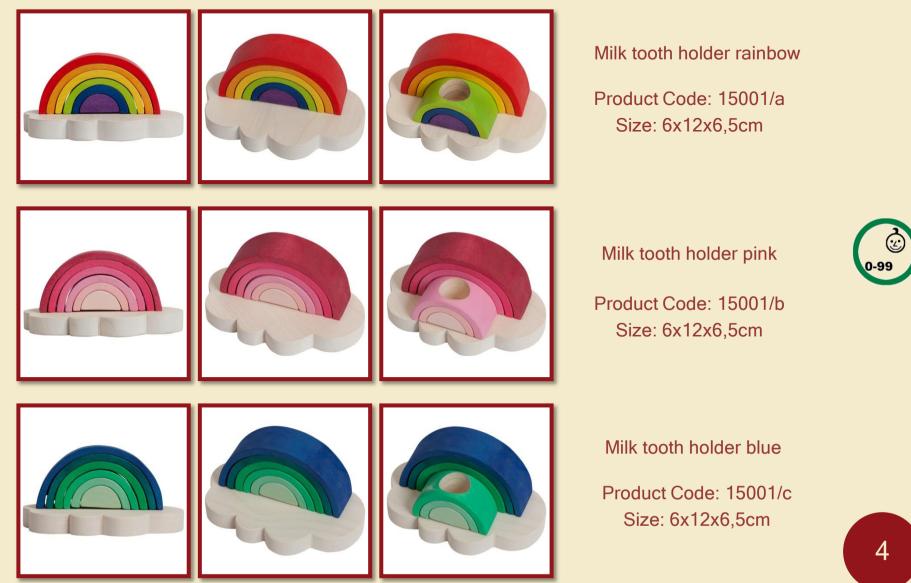

# **ROLLING TOYS**





Alpaca - natural Product Code: 14801/a Size: 12,5x6x5,5cm



Alpaca - brown Product Code: 14801/b Size: 12,5x6x5,5cm





Alpaca - grey









Product Code : 14801/d Size: 12,5x6x5,5cm







Elephant - natural Product Code: 14802/a Size: 7x8,5x6cm



Elephant - grey Product Code: 14802/c Size: 7x8,5x6cm





Dog - natural





Dog - brown

Product Code : 14803/b

Size: 8x8x5cm





Locomotive- natural Product Code: 14805/a Size: 9x9x4,5cm



Locomotive-green Product Code: 14805/b Size: 9x9x4,5cm





Boat - natural





Boat-red



Product Code : 14806/b Size: 9x11x5,5cm

# **KID'S ROOM DECORATION**





#### **ROCKING ALPACA**











#### Alpaca natural

Product Code: 24001/a

Alpaca brown

Product Code: 24001/b

### **BIRD TREES**







Bird-tree -African

Product Code: 10002 Size: 28x21cm



Bird-tree -Australian



Product Code: 10003 Size: 27x21cm





Bird-tree -South-American



Product Code : 10005 Size: 28x21cm



Bird-tree -North-European



Product Code : 10008 Size: 27x20cm







Bird-tree -European

Product Code: 10006 Size: 27x20cm



Bird-tree -North-American



Product Code: 10007

Size: 27x21cm

0-3



Bird-tree - I European waterfront



Product Code: 10087 Size: 29.5x22.5cm



Bird-tree -Migratory birds



Product Code : 10009 Size: 28x20cm



### DROPS





A drop of the Red Sea Product Code: 10070 Size: 26x24cm





A drop of the Danube Product Code: 10071 Size