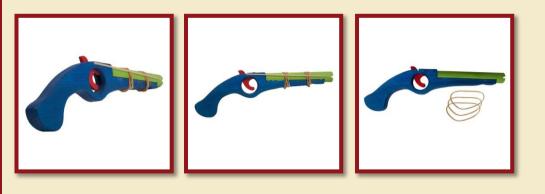

Cork crossbow

Product Code:16226 Size:31x24cm

Cork crossbow, blue

Product Code:16227/a Size:31x24cm

Cork crossbow, red

Product Code:16227/b Size:31x24cm

Wooden rubber bullet pistol

Product Code:16238 Size:33x11cm