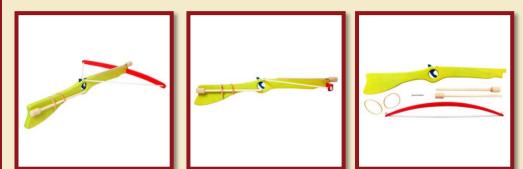

#### Crossbow big

Product Code:16207 Size:57x49cm

Crossbow big green-red

Product Code:16208/a Size:57x49cm

Crossbow big blue-green

Product Code:16208/b Size:57x49cm

Crossbow big red-green

Product Code:16208/c Size:57x49cm