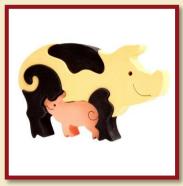

Penguin

Product Code: 10047 Size:18x10cm

Pig

Product Code: 10043 Size:17x14cm

orange

Hippo, high-coloured orange

Product Code:10049/c Size:17x13cm

Hippo, high-coloured Product Code:10049/b Size:17x13cm green