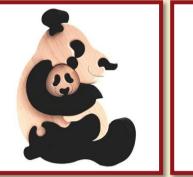

Product Code:10072/a Size:20,5x13,5cm

Dog, nature

Product Code:10072/b Size:20,5x13,5cm

Panda bear

Product Code:10075 Size:18x22,5cm

Triceratops

Product Code:10080 Size:23x12cm

Hen, pastel-coloured Product Code:10035/a Size:17x14,5cm