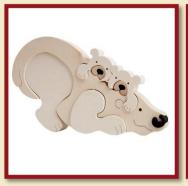

# ANIMAL FAMILIES

Fox

Product Code:10083 Size: 24,5x19 cm

Lion, high-coloured

Product Code: 10084

Size:26x16,5cm

Lion, pastel-coloured Product Code:10084/a Size:26x16,5cm

Cat, red

Product Code:10014/a Size:20x13cm

Cat, beige

Product Code:10014/b Size:20x13cm

Elephant

Product Code:10016 Size:24x17cm

Polar bear

Product Code:10076 Size:26x15cm

Dog, brown