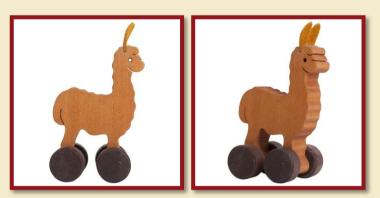

# **ROLLING TOYS**

Alpaca - natural Product Code: 14801/a Size: 12,5x6x5,5cm

Alpaca - brown Product Code: 14801/b Size: 12,5x6x5,5cm

Alpaca - grey

Product Code : 14801/d Size: 12,5x6x5,5cm

Elephant - natural Product Code: 14802/a Size: 7x8,5x6cm