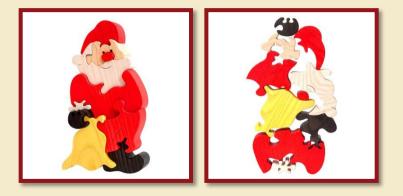

#### CHRISTMAS

Christmas tree, big

Product Code:10101 Size:21x23cm

Christmas tree, small

Product Code:11027 Size:6x6cm

Santa Claus, big

Product Code:10103 Size:13x22cm

Santa Claus, small