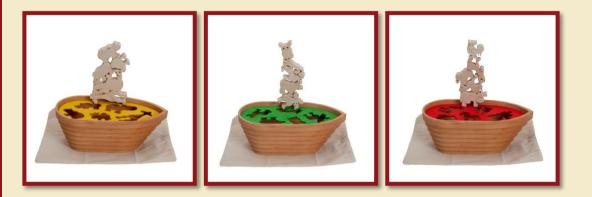

#### NOAH'S ARK

Product Code: 16312 Size: 30,5x15,5x11cm

#### NOAH'S ARK PLUS

Product Code: 16313 Size: 34,5x18,5x11,5cm