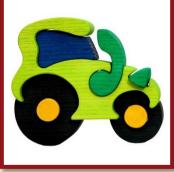

Product Code:10082 Size:22,5x19cm

Beetle, blue

Product Code:10069/a Size:23x13cm

Beetle, red

Vikingship

Product Code:10021 Size:19x16,5cm

Tractor, red

Product Code:10070/a Size:17x14,5cm

Tractor, green

Product Code:10070/b Size:17x14,5cm