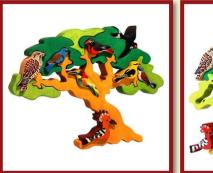

### **BIRD TREES**

Bird-tree -African

Product Code: 10002 Size: 28x21cm

Bird-tree -Australian

Product Code: 10003 Size: 27x21cm

Bird-tree -South-American

Product Code : 10005 Size: 28x21cm

Bird-tree -North-European

Product Code : 10008 Size: 27x20cm

Bird-tree -European

Product Code: 10006 Size: 27x20cm

Bird-tree -North-American

Product Code: 10007

Size: 27x21cm

0-3

Bird-tree - I European waterfront