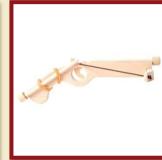

Pistol with arrows

Product Code:16231 Size:32x21cm

Pistol with arrows, blue

Product Code:16242/a Size:32x21cm

Pistol with arrows, red

Product Code:16242/b Size:32x21cm

Cose\_

000