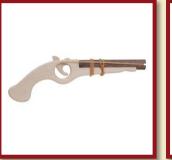

#### Wooden rubber bullet pistol red

Product Code:16240/a Size:33x11cm

Wooden rubber bullet pistol blue

Product Code:16240/b Size:33x11cm

Wooden rubber bullet rifle

Product Code:16239 Size:58x7,5cm