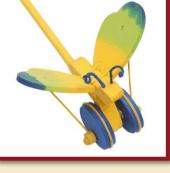

# **PUSH TOYS**

Ladybird

Butterfly, blue

Product Code: 14101

Butterfly, red

Product Code:14102

Dragon

Product Code:14107

Butterfly, pink

Rooster

Product Code: 14212

Parrot

Product Code: 14213