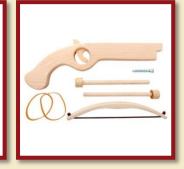

Cork crossbow

Product Code:16226 Size:31x24cm

Cork crossbow, blue

Product Code:16227/a Size:31x24cm

Cork crossbow, red

Product Code:16227/b Size:31x24cm

Wooden rubber bullet pistol

Product Code:16238 Size:33x11cm