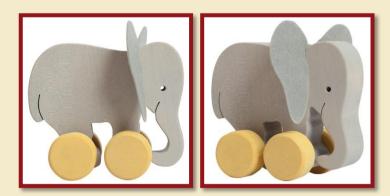

# **ROLLING TOYS**

Alpaca - natural Product Code: 14801/a Size: 12,5x6x5,5cm

Alpaca - brown Product Code: 14801/b Size: 12,5x6x5,5cm

Alpaca - grey

Product Code : 14801/d Size: 12,5x6x5,5cm

Elephant - natural Product Code: 14802/a Size: 7x8,5x6cm

Elephant - grey Product Code: 14802/c Size: 7x8,5x6cm

Dog - natural

Dog - brown

Product Code : 14803/b

Size: 8x8x5cm

Locomotive- natural Product Code: 14805/a Size: 9x9x4,5cm

Locomotive-green Product Code: 14805/b Size: 9x9x4,5cm