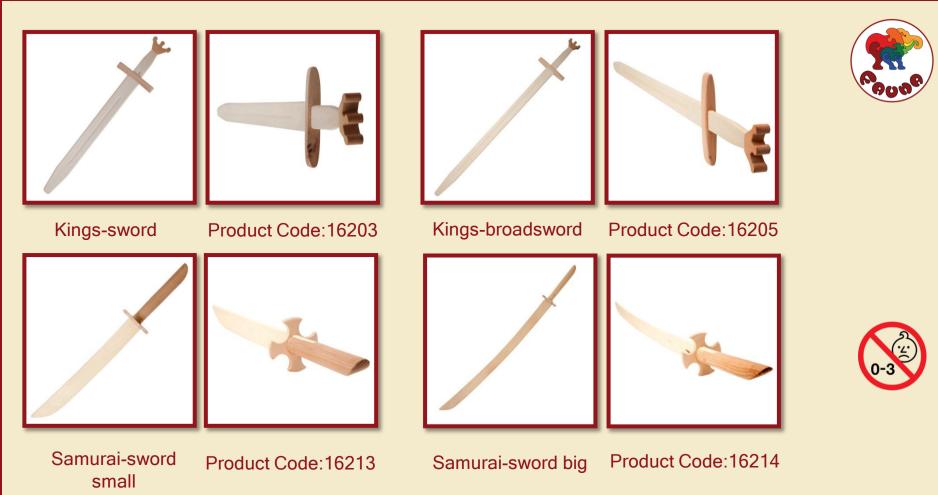

#### Axe, mini

Product Code:16212

Shield with cross

Product Code:16222 Size:36x25cm

Shield, Hunyadi

Product Code:16223 Size:36x25cm

Shield red with dragon

Product Code:16224/a Size:36x25cm