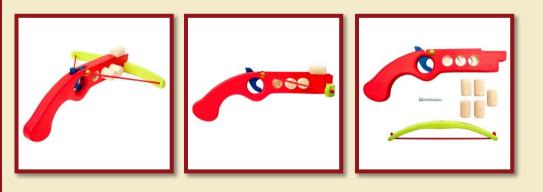

Pistol with arrows

Product Code:16231 Size:32x21cm

Pistol with arrows, blue

Product Code:16242/a Size:32x21cm

Pistol with arrows, red

Product Code:16242/b Size:32x21cm

Cose\_

000