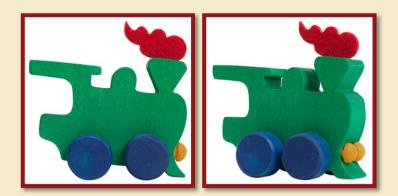

Elephant - grey Product Code: 14802/c Size: 7x8,5x6cm

Dog - natural

Dog - brown

Product Code : 14803/b

Size: 8x8x5cm

Locomotive- natural Product Code: 14805/a Size: 9x9x4,5cm

Locomotive-green Product Code: 14805/b Size: 9x9x4,5cm