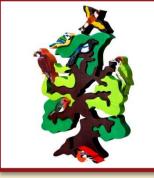

### **BIRD TREES**

Bird-tree -African

Product Code: 10002 Size: 28x21cm

Bird-tree -Australian

Product Code: 10003 Size: 27x21cm

Bird-tree -South-American

Product Code : 10005 Size: 28x21cm

Bird-tree -North-European

Product Code : 10008 Size: 27x20cm

Bird-tree -European

Product Code: 10006 Size: 27x20cm

Bird-tree -North-American

Product Code: 10007

Size: 27x21cm

0-3

Bird-tree - I European waterfront

Product Code: 10087 Size: 29.5x22.5cm

Bird-tree -Migratory birds

Product Code : 10009 Size: 28x20cm