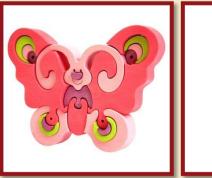

# **ANIMAL FIGURES**

Butterfly

Product Code: 10011 Size:21x15,5cm

Giraffe, high-coloured Product Code:10013 Size:10x28cm

Giraffe, pastel-coloured Product Code:10013/a mint Size:10x28cm

Giraffe, pastel-coloured Product Code:10013/b pink