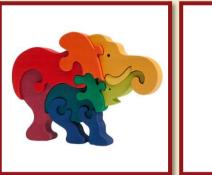

# **ROLLING TOYS**

Alpaca - natural Product Code: 14801/a Size: 12,5x6x5,5cm

Alpaca - brown Product Code: 14801/b Size: 12,5x6x5,5cm

Alpaca - grey

Product Code : 14801/d Size: 12,5x6x5,5cm

Elephant - natural Product Code: 14802/a Size: 7x8,5x6cm

Elephant - grey Product Code: 14802/c Size: 7x8,5x6cm

Dog - natural

Dog - brown

Product Code : 14803/b

Size: 8x8x5cm

Locomotive- natural Product Code: 14805/a Size: 9x9x4,5cm

Locomotive-green Product Code: 14805/b Size: 9x9x4,5cm