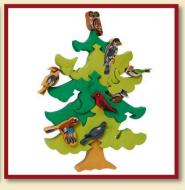

### **BIRD TREES**

Bird-tree -African

Product Code: 10002 Size: 28x21cm

Bird-tree -Australian

Product Code: 10003 Size: 27x21cm

Bird-tree -South-American

Product Code : 10005 Size: 28x21cm

Bird-tree -North-European

Product Code : 10008 Size: 27x20cm

Bird-tree -European

Product Code: 10006 Size: 27x20cm

Bird-tree -North-American

Product Code: 10007

Size: 27x21cm

0-3

Bird-tree - I European waterfront

Product Code: 10087 Size: 29.5x22.5cm

Bird-tree -Migratory birds

Product Code : 10009 Size: 28x20cm