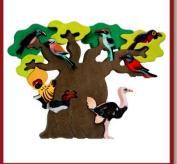

### **BIRD TREES**

Bird-tree -African

Product Code: 10002 Size: 28x21cm

Bird-tree -Australian

Product Code: 10003 Size: 27x21cm

Bird-tree -South-American

Product Code : 10005 Size: 28x21cm

Bird-tree -North-European

Product Code : 10008 Size: 27x20cm

Bird-tree -European

Product Code: 10006 Size: 27x20cm

Bird-tree -North-American

Product Code: 10007

Size: 27x21cm

0-3

Bird-tree - I European waterfront

Product Code: 10087 Size: 29.5x22.5cm

Bird-tree -Migratory birds

Product Code : 10009 Size: 28x20cm