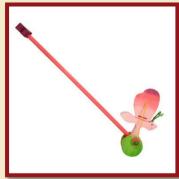

# **PUSH TOYS**

Ladybird

Butterfly, blue

Product Code: 14101

Butterfly, red

Product Code:14102

Dragon

Product Code:14107