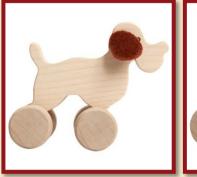

Elephant - grey Product Code: 14802/c Size: 7x8,5x6cm

Dog - natural

Dog - brown

Product Code : 14803/b

Size: 8x8x5cm

Locomotive- natural Product Code: 14805/a Size: 9x9x4,5cm

Locomotive-green Product Code: 14805/b Size: 9x9x4,5cm