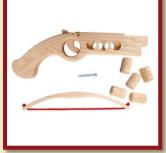

Cork crossbow

Product Code:16226 Size:31x24cm

Cork crossbow, blue

Product Code:16227/a Size:31x24cm

Cork crossbow, red

Product Code:16227/b Size:31x24cm

Wooden rubber bullet pistol

Product Code:16238 Size:33x11cm