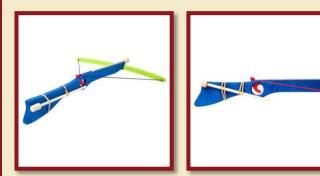

Pistol with arrows

Product Code:16231 Size:32x21cm

Pistol with arrows, blue

Product Code:16242/a Size:32x21cm

Pistol with arrows, red

Product Code:16242/b Size:32x21cm

Cose\_

000