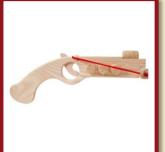

Pistol with arrows

Product Code:16231 Size:32x21cm

Pistol with arrows, blue

Product Code:16242/a Size:32x21cm

Pistol with arrows, red

Product Code:16242/b Size:32x21cm

Cose\_

000