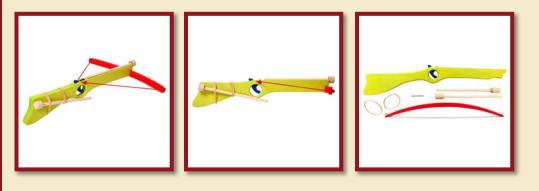

Pistol with arrows

Product Code:16231 Size:32x21cm

Pistol with arrows, blue

Product Code:16242/a Size:32x21cm

Pistol with arrows, red

Product Code:16242/b Size:32x21cm

Cose\_

000