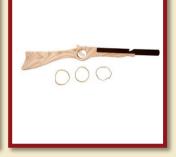

16207 Size:57x49cm



Crossbow big green-red

Product Code:16208/a Size:57x49cm



Crossbow big blue-green

Product Code:16208/b Size:57x49cm





Crossbow big red-green

Product Code:16208/c Size:57x49cm







Pistol with arrows

Product Code:16231 Size:32x21cm



Pistol with arrows, blue

Product Code:16242/a Size:32x21cm











Pistol with arrows, red

Product Code:16242/b Size:32x21cm





Cose\_



000

Cork crossbow

Product Code:16226 Size:31x24cm



Cork crossbow, blue

Product Code:16227/a Size:31x24cm





Cork crossbow, red

Product Code:16227/b Size:31x24cm







Wooden rubber bullet pistol

Product Code:16238 Size:33x11cm

#### Wooden rubber bullet pistol red

Product Code:16240/a Size:33x11cm





Wooden rubber bullet pistol blue

Product Code:16240/b Size:33x11cm







Wooden rubber bullet rifle

Product Code:16239 Size:58x7,5cm

# Pouse



Product Code:16241 Size:58x7,5cm







Wooden clapping pistol

Product Code:16248 Size:30x11,5cm