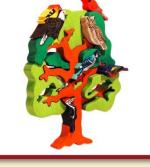

### **BIRD TREES**

Bird-tree -African

Product Code: 10002 Size: 28x21cm

Bird-tree -Australian

Product Code: 10003 Size: 27x21cm

Bird-tree -South-American

Product Code : 10005 Size: 28x21cm

Bird-tree -North-European

Product Code : 10008 Size: 27x20cm

Bird-tree -European

Product Code: 10006 Size: 27x20cm

Bird-tree -North-American

Product Code: 10007

Size: 27x21cm

0-3

Bird-tree - I European waterfront

Product Code: 10087 Size: 29.5x22.5cm

Bird-tree -Migratory birds

Product Code : 10009 Size: 28x20cm