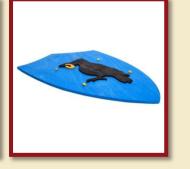

#### Axe, mini

Product Code:16212

Shield with cross

Product Code:16222 Size:36x25cm

Shield, Hunyadi

Product Code:16223 Size:36x25cm

Shield red with dragon

Product Code:16224/a Size:36x25cm