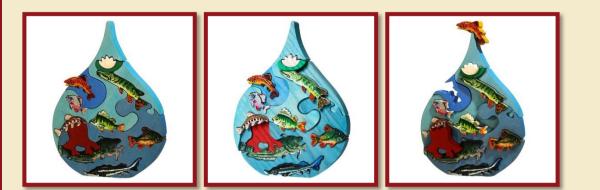

### DROPS

A drop of the Red Sea Product Code: 10070 Size: 26x24cm

A drop of the Danube Product Code: 10071 Size: 28x22cm