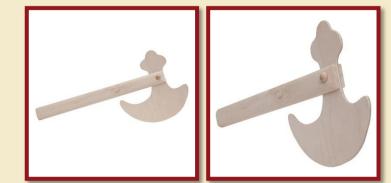

#### Axe, mini

Product Code:16212

Shield with cross

Product Code:16222 Size:36x25cm

Shield, Hunyadi

Product Code:16223 Size:36x25cm

Shield red with dragon

Product Code:16224/a Size:36x25cm