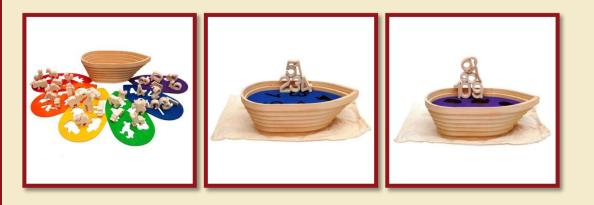

Product Code: 10002 Size: 28x21cm



Bird-tree -Australian



Product Code: 10003 Size: 27x21cm





Bird-tree -South-American



Product Code : 10005 Size: 28x21cm



Bird-tree -North-European



Product Code : 10008 Size: 27x20cm







Bird-tree -European

Product Code: 10006 Size: 27x20cm



Bird-tree -North-American



Product Code: 10007

Size: 27x21cm

0-3



Bird-tree - I European waterfront



Product Code: 10087 Size: 29.5x22.5cm



Bird-tree -Migratory birds



Product Code : 10009 Size: 28x20cm



### DROPS





A drop of the Red Sea Product Code: 10070 Size: 26x24cm





A drop of the Danube Product Code: 10071 Size: 28x22cm

#### RAINBOW





Product Code: 16314 Size: 27,5x15cm





#### NOAH'S ARK





Product Code: 16312 Size: 30,5x15,5x11cm







#### NOAH'S ARK PLUS





Product Code: 16313 Size: 34,5x18,5x11,5cm





# MINI LETTERS





A-apple Product Code: 11301



A-automobile Product Code: 11305



B-boat Product Code: 11352



B-bear Product Code: 11303





C-clown Product Code: 11306



C-cat Product Code: 11374



D-dolphin Product Code: 11307



D-dino Product Code: 11354





E-elephant Product Code: 11309



G-guitar Product Code: 11371



I-ice cream Product Code: 11316



E-eskimo Product Code: 11366



G-giraffe Product Code: 11313



l-indian Product Code: 11357



F-flamingo Product Code: 11355



H-house Product Code: 11315



J-jaguar Product Code: 11367





F-fish Product Code: 11311





H-hippo Product Code: 11356



J-joker Product Code: 11319



K-kangoroo Product Code: 11321



L-lion **Product Code:** 11323



M-monkey Product