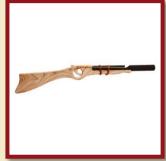

#### Wooden rubber bullet pistol red

Product Code:16240/a Size:33x11cm

Wooden rubber bullet pistol blue

Product Code:16240/b Size:33x11cm

Wooden rubber bullet rifle

Product Code:16239 Size:58x7,5cm