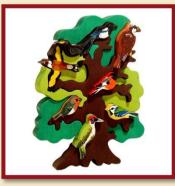

### **BIRD TREES**

Bird-tree -African

Product Code: 10002 Size: 28x21cm

Bird-tree -Australian

Product Code: 10003 Size: 27x21cm

Bird-tree -South-American

Product Code : 10005 Size: 28x21cm

Bird-tree -North-European

Product Code : 10008 Size: 27x20cm

Bird-tree -European

Product Code: 10006 Size: 27x20cm

Bird-tree -North-American

Product Code: 10007

Size: 27x21cm

0-3

Bird-tree - I European waterfront

Product Code: 10087 Size: 29.5x22.5cm

Bird-tree -Migratory birds

Product Code : 10009 Size: 28x20cm