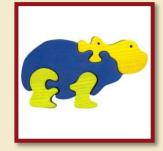

Penguin

Product Code: 10047 Size:18x10cm

Pig

Product Code: 10043 Size:17x14cm

orange

Hippo, high-coloured orange

Product Code:10049/c Size:17x13cm

Hippo, high-coloured Product Code:10049/b Size:17x13cm green