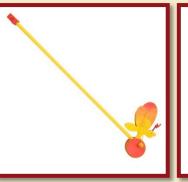

# **PUSH TOYS**

Ladybird

Butterfly, blue

Product Code: 14101

Butterfly, red

Product Code:14102

Dragon

Product Code:14107

Butterfly, pink

Rooster

Product Code: 14212

Parrot

Product Code: 14213