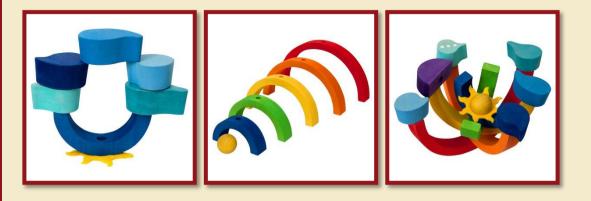

de: 24001/a

Alpaca brown

Product Code: 24001/b

### **BIRD TREES**







Bird-tree -African

Product Code: 10002 Size: 28x21cm



Bird-tree -Australian



Product Code: 10003 Size: 27x21cm





Bird-tree -South-American



Product Code : 10005 Size: 28x21cm



Bird-tree -North-European



Product Code : 10008 Size: 27x20cm







Bird-tree -European

Product Code: 10006 Size: 27x20cm



Bird-tree -North-American



Product Code: 10007

Size: 27x21cm

0-3



Bird-tree - I European waterfront



Product Code: 10087 Size: 29.5x22.5cm



Bird-tree -Migratory birds



Product Code : 10009 Size: 28x20cm



### DROPS





A drop of the Red Sea Product Code: 10070 Size: 26x24cm





A drop of the Danube Product Code: 10071 Size: 28x22cm

#### RAINBOW





Product Code: 16314 Size: 27,5x15cm





#### NOAH'S ARK





Product Code: 16312 Size: 30,5x15,5x11cm







#### NOAH'S ARK PLUS





Product Code: 16313 Size: 34,5x18,5x11,5cm





# MINI LETTERS





A-apple Product Code: 11301



A-automobile Product Code: 11305



B-boat Product Code: 11352



B-bear Product Code: 11303





C-clown Product Code: 11306



C-cat Product Code: 11374



D-dolphin Product Code: 11307



D-dino Product Code: 11354





E-elephant Product Code: 11309



G-guitar Product Code: 11371



I-ice cream Product Code: 11316



E-eskimo Product Code: 11366



G-giraffe Product Code: 11313



l-indian Product Code: 11357



F-flamingo Product Code: 11355



H-house Product Code: 11315



J-jaguar Product Code: 11367





F-fish Product Code: 11311





H-hippo Product Code: 11356



J-joker Product Code: