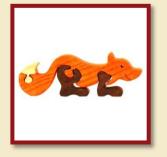

# ANIMAL FAMILIES

Fox

Product Code:10083 Size: 24,5x19 cm

Lion, high-coloured

Product Code: 10084

Size:26x16,5cm

Lion, pastel-coloured Product Code:10084/a Size:26x16,5cm

Cat, red