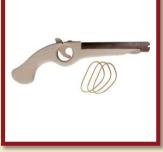

#### Wooden rubber bullet pistol red

Product Code:16240/a Size:33x11cm

Wooden rubber bullet pistol blue

Product Code:16240/b Size:33x11cm

Wooden rubber bullet rifle

Product Code:16239 Size:58x7,5cm

# Pouse

Product Code:16241 Size:58x7,5cm

Wooden clapping pistol

Product Code:16248 Size:30x11,5cm