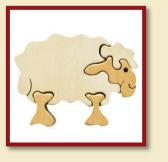

Product Code:10072/a Size:20,5x13,5cm

Dog, nature

Product Code:10072/b Size:20,5x13,5cm

Panda bear

Product Code:10075 Size:18x22,5cm

Triceratops

Product Code:10080 Size:23x12cm

Hen, pastel-coloured Product Code:10035/a Size:17x14,5cm

Alpaca

Product Code:10085 Size:12x17,5cm

Lamb

Product Code:10036 Size:17x12cm

Dolphin

Product Code:10052 Size:18x13,5cm

Rhinoceros

Product Code:10073 Size:20x9,5cm