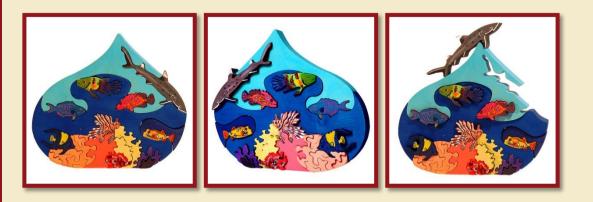

### DROPS

A drop of the Red Sea Product Code: 10070 Size: 26x24cm

A drop of the Danube Product Code: 10071 Size: 28x22cm