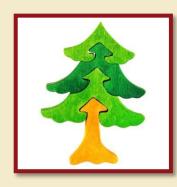

### **BIRD TREES**

Bird-tree -African

Product Code: 10002 Size: 28x21cm

Bird-tree -Australian

Product Code: 10003 Size: 27x21cm

Bird-tree -South-American

Product Code : 10005 Size: 28x21cm

Bird-tree -North-European

Product Code : 10008 Size: 27x20cm

Bird-tree -European

Product Code: 10006 Size: 27x20cm

Bird-tree -North-American

Product Code: 10007

Size: 27x21cm

0-3

Bird-tree - I European waterfront