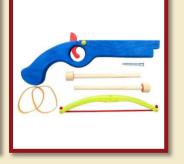

Cork crossbow

Product Code:16226 Size:31x24cm

Cork crossbow, blue

Product Code:16227/a Size:31x24cm

Cork crossbow, red

Product Code:16227/b Size:31x24cm

Wooden rubber bullet pistol

Product Code:16238 Size:33x11cm