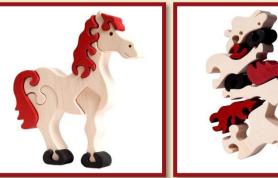

Product Code:10077/a Size: 19,5x11,5cm

Horse, brown

Product Code:10029/c Size:18x20cm

Horse, white

Product Code:10029/a Size: 18x20cm

Parrot

Product Code:10032 Size: 22x14cm

T-rex