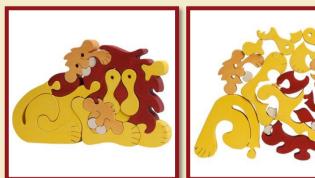

# ANIMAL FAMILIES

Fox

Product Code:10083 Size: 24,5x19 cm

Lion, high-coloured

Product Code: 10084

Size:26x16,5cm

Lion, pastel-coloured Product Code:10084/a Size:26x16,5cm

Cat, red