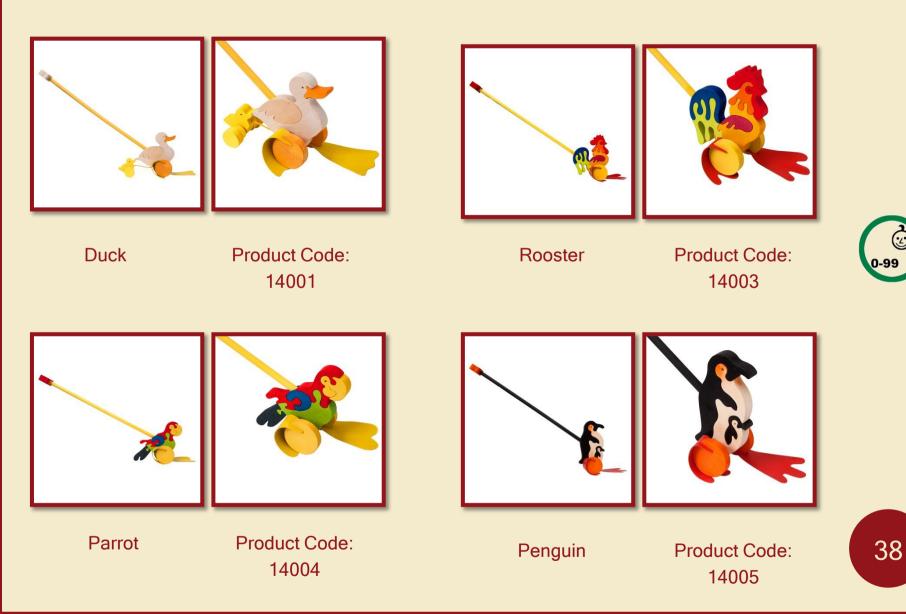

# **PUSH TOYS**

Ladybird

Butterfly, blue

Product Code: 14101

Butterfly, red

Product Code:14102

Dragon

Product Code:14107

Butterfly, pink

Rooster

Product Code: 14212

Parrot

Product Code: 14213