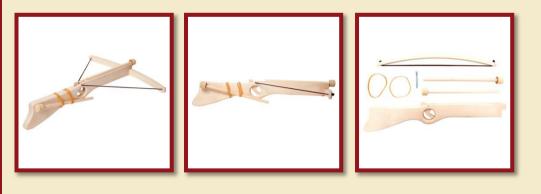

#### Crossbow big

Product Code:16207 Size:57x49cm

Crossbow big green-red

Product Code:16208/a Size:57x49cm

Crossbow big blue-green

Product Code:16208/b Size:57x49cm

Crossbow big red-green

Product Code:16208/c Size:57x49cm