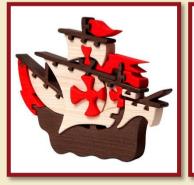

# TRANSPORTATION

Locomotive

Product Code:10061 Size:29x13,5cm

Santa Maria

Product Code:10010 Size:23x20cm

Fire engine

Product Code:10066 Size:29x16cm

Brigantine