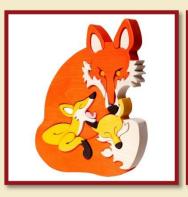

# ANIMAL FAMILIES

Fox

Product Code:10083 Size: 24,5x19 cm

Lion, high-coloured

Product Code: 10084

Size:26x16,5cm

Lion, pastel-coloured Product Code:10084/a Size:26x16,5cm

Cat, red