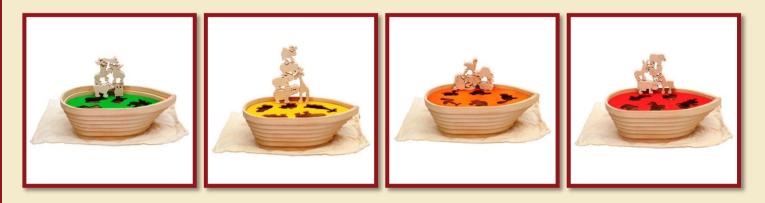

#### NOAH'S ARK

Product Code: 16312 Size: 30,5x15,5x11cm

#### NOAH'S ARK PLUS

Product Code: 16313 Size: 34,5x18,5x11,5cm