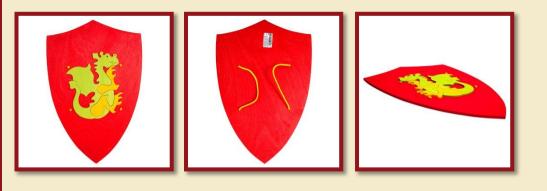

#### Axe, mini

Product Code:16212

Shield with cross

Product Code:16222 Size:36x25cm

Shield, Hunyadi

Product Code:16223 Size:36x25cm

Shield red with dragon

Product Code:16224/a Size:36x25cm