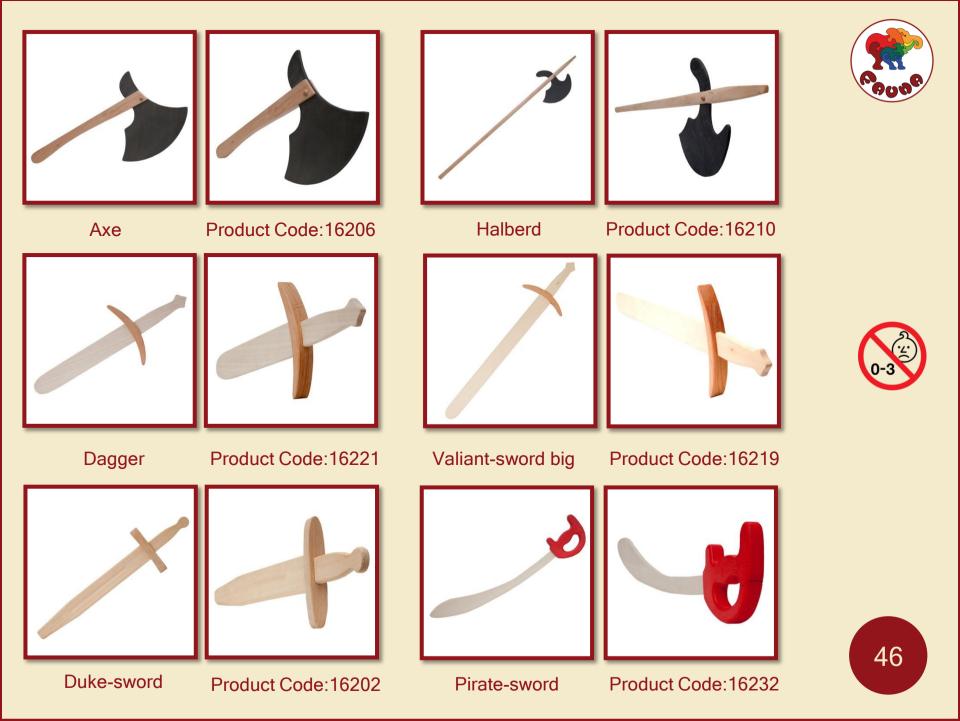

#### Axe, mini

Product Code:16212

Shield with cross

Product Code:16222 Size:36x25cm

Shield, Hunyadi

Product Code:16223 Size:36x25cm

Shield red with dragon

Product Code:16224/a Size:36x25cm