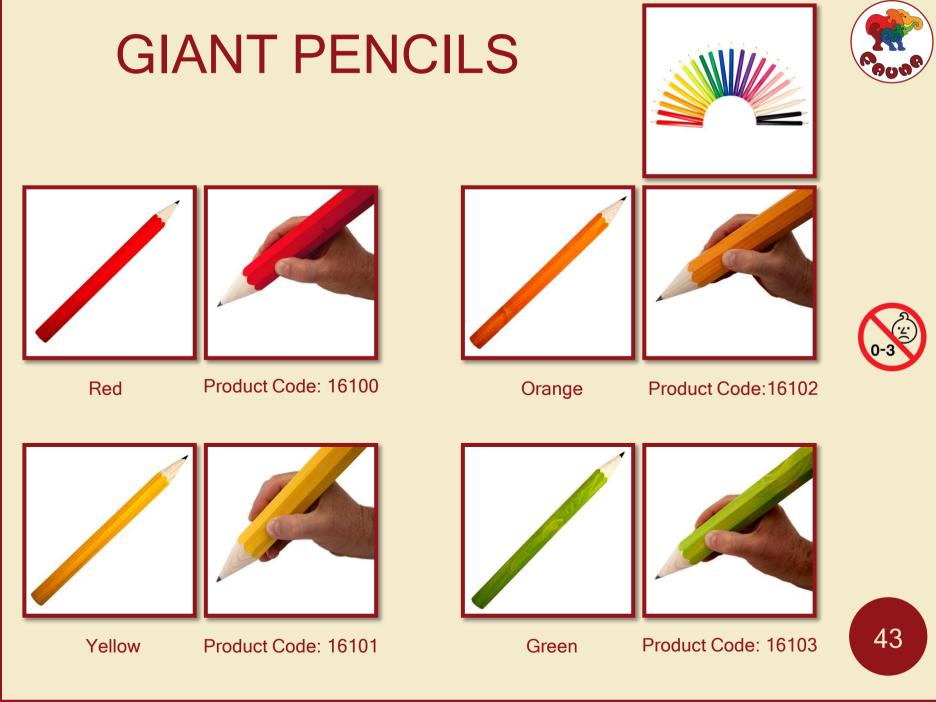

#### Pegasus, pink

Product Code:14410/b

Pig

Emerald Product Code: 16104

Violet-coloured

Product Code: 16105

Purple

Product Code: 16107

Product Code: 16111

Black

Product Code: 16109

44

Pink

Product Code: 16110