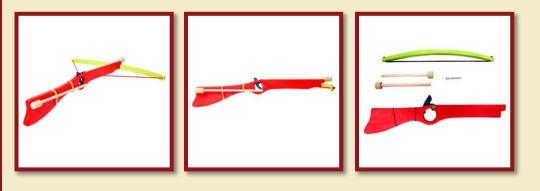

#### Crossbow big

Product Code:16207 Size:57x49cm

Crossbow big green-red

Product Code:16208/a Size:57x49cm

Crossbow big blue-green

Product Code:16208/b Size:57x49cm

Crossbow big red-green

Product Code:16208/c Size:57x49cm