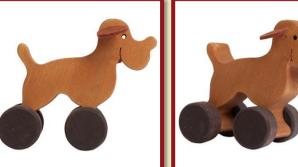

Elephant - grey Product Code: 14802/c Size: 7x8,5x6cm

Dog - natural

Dog - brown

Product Code : 14803/b

Size: 8x8x5cm

Locomotive- natural Product Code: 14805/a Size: 9x9x4,5cm

Locomotive-green Product Code: 14805/b Size: 9x9x4,5cm