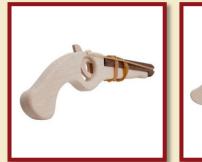

Cork crossbow

Product Code:16226 Size:31x24cm

Cork crossbow, blue

Product Code:16227/a Size:31x24cm

Cork crossbow, red

Product Code:16227/b Size:31x24cm

Wooden rubber bullet pistol

Product Code:16238 Size:33x11cm

#### Wooden rubber bullet pistol red

Product Code:16240/a Size:33x11cm

Wooden rubber bullet pistol blue

Product Code:16240/b Size:33x11cm

Wooden rubber bullet rifle

Product Code:16239 Size:58x7,5cm