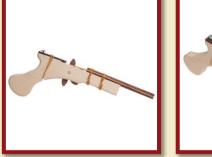

#### Axe, mini

Product Code:16212

Shield with cross

Product Code:16222 Size:36x25cm

Shield, Hunyadi

Product Code:16223 Size:36x25cm

Shield red with dragon

Product Code:16224/a Size:36x25cm