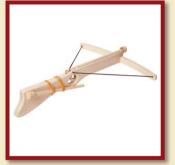

#### Crossbow small

Product Code:16216 Size:40,5x35cm

Crossbow small green-red

Product Code:16217/a Size:40,5x35cm

Crossbow small blue-green

Product Code:16217/b Size:40,5x35cm

#### Crossbow small red-green

Product Code:16217/c Size:40,5x35cm