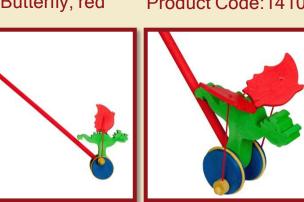

# **PUSH TOYS**

Ladybird

Butterfly, blue

Product Code: 14101

Butterfly, red

Product Code:14102

Dragon

Product Code:14107