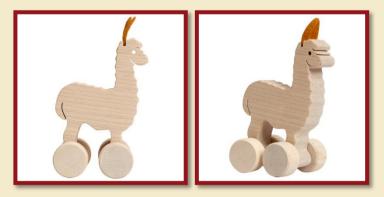

# **ROLLING TOYS**

Alpaca - natural Product Code: 14801/a Size: 12,5x6x5,5cm

Alpaca - brown Product Code: 14801/b Size: 12,5x6x5,5cm

Alpaca - grey

Product Code : 14801/d Size: 12,5x6x5,5cm

Elephant - natural Product Code: 14802/a Size: 7x8,5x6cm