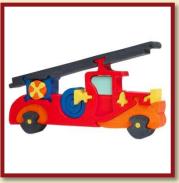

# TRANSPORTATION

Locomotive

Product Code:10061 Size:29x13,5cm

Santa Maria

Product Code:10010 Size:23x20cm

Fire engine

Product Code:10066 Size:29x16cm

Brigantine