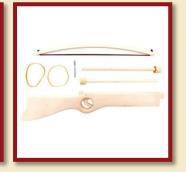

#### Crossbow small

Product Code:16216 Size:40,5x35cm

Crossbow small green-red

Product Code:16217/a Size:40,5x35cm

Crossbow small blue-green

Product Code:16217/b Size:40,5x35cm

#### Crossbow small red-green

Product Code:16217/c Size:40,5x35cm

#### Crossbow big

Product Code:16207 Size:57x49cm

Crossbow big green-red

Product Code:16208/a Size:57x49cm

Crossbow big blue-green

Product Code:16208/b Size:57x49cm

Crossbow big red-green

Product Code:16208/c Size:57x49cm