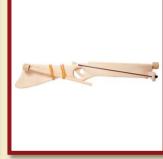

Cork crossbow

Product Code:16226 Size:31x24cm

Cork crossbow, blue

Product Code:16227/a Size:31x24cm

Cork crossbow, red

Product Code:16227/b Size:31x24cm

Wooden rubber bullet pistol

Product Code:16238 Size:33x11cm