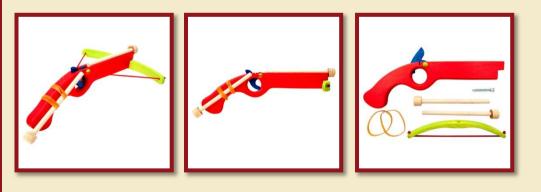

#### Crossbow big

Product Code:16207 Size:57x49cm

Crossbow big green-red

Product Code:16208/a Size:57x49cm

Crossbow big blue-green

Product Code:16208/b Size:57x49cm

Crossbow big red-green

Product Code:16208/c Size:57x49cm

Pistol with arrows

Product Code:16231 Size:32x21cm

Pistol with arrows, blue

Product Code:16242/a Size:32x21cm

Pistol with arrows, red

Product Code:16242/b Size:32x21cm

Cose\_

000

Cork crossbow

Product Code:16226 Size:31x24cm

Cork crossbow, blue

Product Code:16227/a Size:31x24cm

Cork crossbow, red

Product Code:16227/b Size:31x24cm

Wooden rubber bullet pistol

Product Code:16238 Size:33x11cm