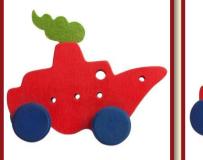

# **ROLLING TOYS**





Alpaca - natural Product Code: 14801/a Size: 12,5x6x5,5cm



Alpaca - brown Product Code: 14801/b Size: 12,5x6x5,5cm





Alpaca - grey









Product Code : 14801/d Size: 12,5x6x5,5cm







Elephant - natural Product Code: 14802/a Size: 7x8,5x6cm



Elephant - grey Product Code: 14802/c Size: 7x8,5x6cm





Dog - natural





Dog - brown

Product Code : 14803/b

Size: 8x8x5cm





Locomotive- natural Product Code: 14805/a Size: 9x9x4,5cm



Locomotive-green Product Code: 14805/b Size: 9x9x4,5cm





Boat - natural





Boat-red



Product Code : 14806/b Size: 9x11x5,5cm

# **KID'S ROOM DECORATION**





#### **ROCKING ALPACA**











#### Alpaca natural

Product Code: 24001/a

Alpaca brown

Product Code: 24001/b

### **BIRD TREES**







Bird-tree -African

Product Code: 10002 Size: 28x21cm



Bird-tree -Australian



Product Code: 10003 Size: 27x21cm





Bird-tree -South-American



Product Code : 10005 Size: 28x21cm



Bird-tree -North-European



Product Code : 10008 Size: 27x20cm







Bird-tree -European

Product Code: 10006 Size: 27x20cm



Bird-tree -North-American



Product Code: 10007

Size: 27x21cm

0-3



Bird-tree - I European waterfront



Product Code: 10087 Size: 29.5x22.5cm



Bird-tree -Migratory birds



Product Code : 10009 Size: 28x20cm



### DROPS





A drop of the Red Se