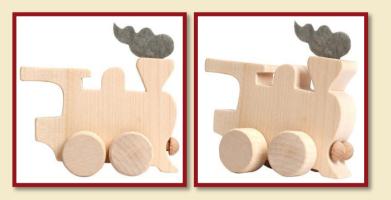

Elephant - grey Product Code: 14802/c Size: 7x8,5x6cm

Dog - natural

Dog - brown

Product Code : 14803/b

Size: 8x8x5cm

Locomotive- natural Product Code: 14805/a Size: 9x9x4,5cm

Locomotive-green Product Code: 14805/b Size: 9x9x4,5cm