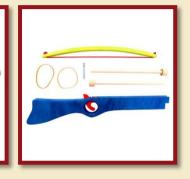

Pistol with arrows

Product Code:16231 Size:32x21cm

Pistol with arrows, blue

Product Code:16242/a Size:32x21cm

Pistol with arrows, red

Product Code:16242/b Size:32x21cm

Cose\_

000