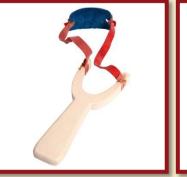

uct Code: 11201



Forest Product Code: 11204



North pole Product Code: 11207



Farm Product Code: 11202





Vehicles Product Code: 11206



Sea Product Code: 11203



Zoo Product Code: 11205



# **PUSH TOYS**











Ladybird





Butterfly, blue



Product Code: 14101



Butterfly, red

Product Code:14102



Dragon

Product Code:14107



Butterfly, pink





Rooster

Product Code: 14212

Parrot

Product Code: 14213

## **JUMPING FIGURES**





Dragon



Product Code: 14403



Stork



Duck











#### Pegasus, pink

Product Code:14410/b











Pig











Emerald Product Code: 16104



Violet-coloured

Product Code: 16105



Purple



Product Code: 16107



Product Code: 16111





Black



Product Code: 16109

44

Pink





Product Code: 16110

# **KNIGHTLY TOYS**







Slingshot





#### Axe, mini

Product Code:16212









Shield with cross

Product Code:16222 Size:36x25cm









Shield, Hunyadi

Product Code:16223 Size:36x25cm





Shield red with dragon

Product Code:16224/a Size:36x25cm







Shield green with dragon

Product Code:16224/b Size:36x25cm









#### Crossbow small

Product Code:16216 Size:40,5x35cm





Crossbow small green-red

Product Code:16217/a Size:40,5x35cm





Crossbow small blue-green

Product Code:16217/b Size:40,5x35cm



#### Crossbow small red-green

Product Code:16217/c Size:40,5x35cm





#### Crossbow big

Product Code:16207 Size:57x49cm



Crossbow big green-red

Product Code:16208/a Size:57x49cm



Crossbow big blue-green

Product Code:16208/b Size:57x49cm





Crossbow big red-green

Product Code:16208/c