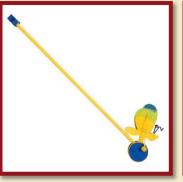

# **PUSH TOYS**

Ladybird

Butterfly, blue

Product Code: 14101

Butterfly, red

Product Code:14102

Dragon

Product Code:14107