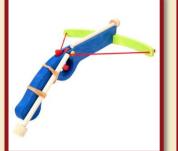

#### Crossbow small

Product Code:16216 Size:40,5x35cm

Crossbow small green-red

Product Code:16217/a Size:40,5x35cm

Crossbow small blue-green

Product Code:16217/b Size:40,5x35cm

#### Crossbow small red-green

Product Code:16217/c Size:40,5x35cm