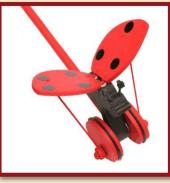

# **PUSH TOYS**

Ladybird

Butterfly, blue

Product Code: 14101

Butterfly, red

Product Code:14102

Dragon

Product Code:14107