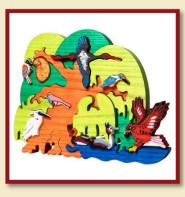

# ANIMAL FAMILIES

Fox

Product Code:10083 Size: 24,5x19 cm

Lion, high-coloured

Product Code: 10084

Size:26x16,5cm

Lion, pastel-coloured Product Code:10084/a Size:26x16,5cm

Cat, red

Product Code:10014/a Size:20x13cm

Cat, beige

Product Code:10014/b Size:20x13cm

Elephant

Product Code:10016 Size:24x17cm

Polar bear

Product Code:10076 Size:26x15cm

Dog, brown

Product Code:10072/a Size:20,5x13,5cm

Dog, nature

Product Code:10072/b Size:20,5x13,5cm

Panda bear

Product Code:10075 Size:18x22,5cm

Triceratops

Product Code:10080 Size:23x12cm

Hen, pastel-coloured Product Code:10035/a Size:17x14,5cm

Alpaca

Product Code:10085 Size:12x17,5cm

Lamb

Product Code:10036 Size:17x12cm

Dolphin

Product Code:10052 Size:18x13,5cm

Rhinoceros

Product Code:10073 Size:20x9,5cm

Penguin

Product Code: 10047 Size:18x10cm

Pig

Product Code: 10043 Size:17x14cm

orange

Hippo, high-coloured orange

Product Code:10049/c Size:17x13cm

Hippo, high-coloured Product Code:10049/b Size:17x13cm green