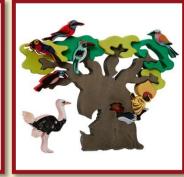

### **BIRD TREES**

Bird-tree -African

Product Code: 10002 Size: 28x21cm

Bird-tree -Australian

Product Code: 10003 Size: 27x21cm

Bird-tree -South-American

Product Code : 10005 Size: 28x21cm

Bird-tree -North-European

Product Code : 10008 Size: 27x20cm

Bird-tree -European

Product Code: 10006 Size: 27x20cm

Bird-tree -North-American

Product Code: 10007

Size: 27x21cm

0-3

Bird-tree - I European waterfront

Product Code: 10087 Size: 29.5x22.5cm

Bird-tree -Migratory birds

Product Code : 10009 Size: 28x20cm