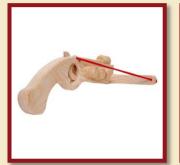

Pistol with arrows

Product Code:16231 Size:32x21cm

Pistol with arrows, blue

Product Code:16242/a Size:32x21cm

Pistol with arrows, red

Product Code:16242/b Size:32x21cm

Cose\_

000