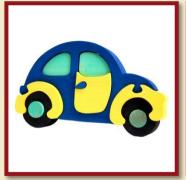

Product Code:10082 Size:22,5x19cm

Beetle, blue

Product Code:10069/a Size:23x13cm

Beetle, red

Vikingship

Product Code:10021 Size:19x16,5cm

Tractor, red

Product Code:10070/a Size:17x14,5cm