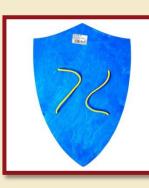

#### Axe, mini

Product Code:16212

Shield with cross

Product Code:16222 Size:36x25cm

Shield, Hunyadi

Product Code:16223 Size:36x25cm

Shield red with dragon

Product Code:16224/a Size:36x25cm