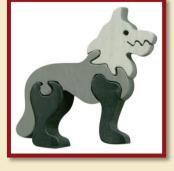

Elephant - grey Product Code: 14802/c Size: 7x8,5x6cm

Dog - natural

Dog - brown

Product Code : 14803/b

Size: 8x8x5cm

Locomotive- natural Product Code: 14805/a Size: 9x9x4,5cm

Locomotive-green Product Code: 14805/b Size: 9x9x4,5cm