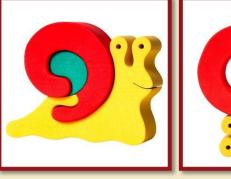

Porduct Code:10048 Size:15,5x17,5cm

Ladybird

Product Code:10079 Size:19,5x9,5

Snail, high-coloured Product Code:10054/a green Size:12x9cm

Snail, high-coloured red

Snail, pastel-coloured Product Code:10054/c Size: 12x9cm