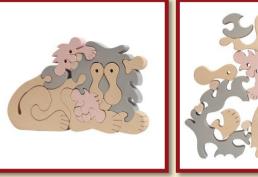

# ANIMAL FAMILIES

Fox

Product Code:10083 Size: 24,5x19 cm

Lion, high-coloured

Product Code: 10084

Size:26x16,5cm

Lion, pastel-coloured Product Code:10084/a Size:26x16,5cm

Cat, red