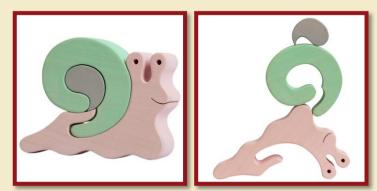

Porduct Code:10048 Size:15,5x17,5cm

Ladybird

Product Code:10079 Size:19,5x9,5

Snail, high-coloured Product Code:10054/a green Size:12x9cm

Snail, high-coloured red

Snail, pastel-coloured Product Code:10054/c Size: 12x9cm