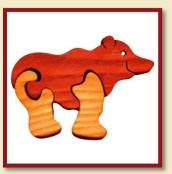

# ANIMAL FAMILIES

Fox

Product Code:10083 Size: 24,5x19 cm

Lion, high-coloured

Product Code: 10084

Size:26x16,5cm

Lion, pastel-coloured Product Code:10084/a Size:26x16,5cm

Cat, red